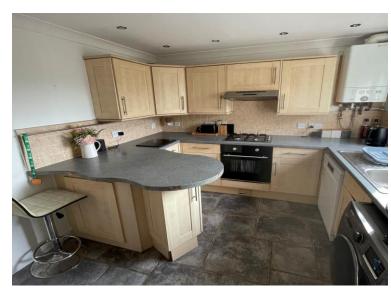

**Under stairs storage** 4' 3" x 3' 7" (1.30m x 1.10m)

**Kitchen** 11' 10" x 10' 10" (3.60m x 3.30m)
Tiled flooring. Gas hob & oven. Sink drainer. Boiler.
Double glazed window to side aspect. Room for white goods.