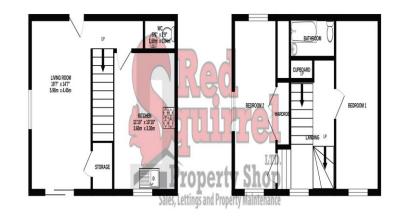

GROUND FLOOR 367 sq.ft. (34.1 sq.m.) approx. 1ST FLOOR 367 sq.ft. (34.1 sq.m.) approx.

TOTAL FLOOR AREA: 734 sq.ft. (68.1 sq.m.) approx.

What every stempt he made the search te country of the fought contained five, measurements of door, willow, made the search te country of the fought contained five, measurements of door, window, more and any other teams are approximate and to reprociblly to since to any event of door, will do should, more staff any the first branche purposes not and should be used as only by any prospective purchase. The services, species and applications shown these for them lessed and to guarantee as to their operating or efficiency coult beginning to the country coult beginning to the country coult beginning to the country could be served to the country c