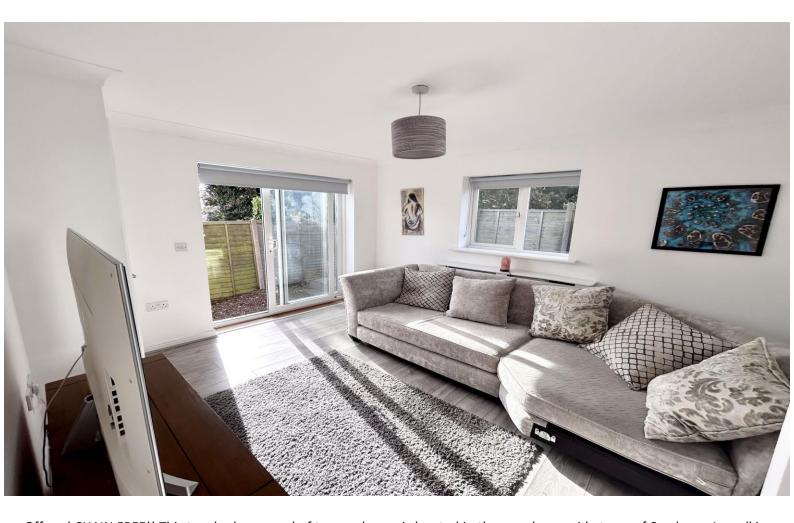

CHAIN FREE!!

**END OF TERRACE HOUSE** 

WALKING DISTANCE TO TRANSPORT LINKS

2 BEDROOMS

**CLOSE TO TOWN CENTRE & LOCAL SHOPS** 

ALLOCATED PARKING

**Living Room** 14' 7" x 19' 7" (4.45m x 5.98m) Spacious living area. Double glazed sliding doors leading on to the garden. Double glazed windows to front & side aspect. Radiator.