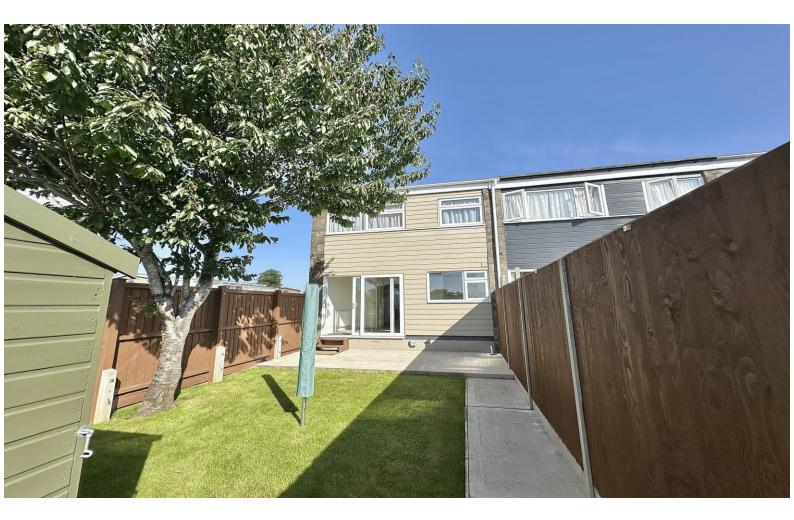

#### Outside

Front - Turfed front garden with paved walkway to the front door, hedgerow around the border. Rear -