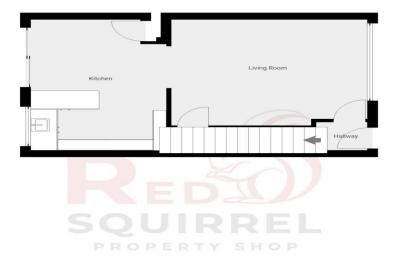

## ROOMS

### Entrance Hall

As you enter into the property, doorway off to the living room or stairs to take you to 1st floor

**Living Room** 14' 11" x 12' 6" (4.54m x 3.81m) Carpet flooring throughout, double glazed window to front aspect, two wall radiators, under stair storage, opening to kitchen/diner

**Kitchen/Diner**  $15'5'' \times 10'4''$  (4.70m x 3.15m) Modern kitchen with vinyl flooring, double glazed patio door to rear aspect, double glazed upvc window.

**Bedroom 1** 9' 7" x 15' 2" (2.92m x 4.62m) Double bedroom with double glazed windows to front aspect, radiator, carpet flooring and over stair storage.

**Bedroom 2** 8' 5" x 9' 1" (2.56m x 2.77m) Double glazed window to rear aspect, built in storage cupboard, carpet flooring

**Bedroom 3** 8' 5" x 5' 6" (2.56m x 1.68m) Double glazed window to rear aspect, carpet flooring, wall radiator

**Bathroom**  $6' 5'' \times 6' 1'' (1.95m \times 1.85m)$ Family bathroom, over the bath shower, low level WC, sink vanity unit.