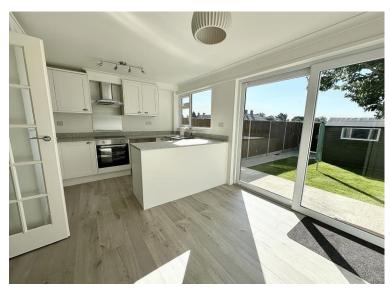

**Kitchen/Diner**  $15'5'' \times 10'4''$  (4.70m x 3.15m) Modern kitchen with vinyl flooring, double glazed patio door to rear aspect, double glazed upvc window.

**Bedroom 1** 9' 7" x 15' 2" (2.92m x 4.62m) Double bedroom with double glazed windows to front aspect, radiator, carpet flooring and over stair storage.