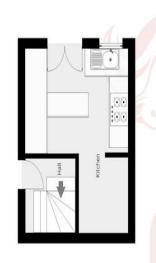

#### **ROOMS**

#### **Entrance Hall**

**Kitchen** 14' 5" x 11' 9" (4.40m x 3.57m)

Wood Effect Laminate flooring. Modern-fitted kitchen with breakfast bar, sink drainer and dual gas ranger cooker. Utility space for white goods. Double glazed window to rear aspect. Double glazed French doors leading to decking area.