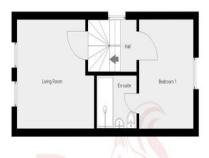

#### **ROOMS**

### Landing

**Living room** 10' 2" x 8' 10" (3.11m x 2.70m) Wood effect laminate flooring. Two Double glazed windows to front aspect. Radiator.