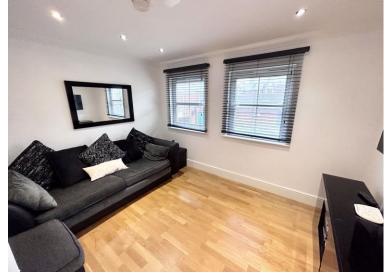

### Landing

**Living room** 10' 2" x 8' 10" (3.11m x 2.70m) Wood effect laminate flooring. Two Double glazed windows to front aspect. Radiator.