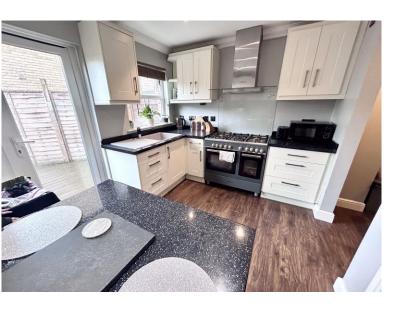

#### **Entrance Hall**

**Kitchen** 14' 5" x 11' 9" (4.40m x 3.57m)

Wood Effect Laminate flooring. Modern-fitted kitchen with breakfast bar, sink drainer and dual gas ranger cooker. Utility space for white goods. Double glazed window to rear aspect. Double glazed French doors leading to decking area.