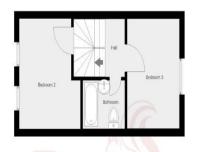

## **Second floor Landing**

**Bedroom 1** 8'2" x 11'9" (2.50m x 3.58m) Carpet flooring. Two double glazed windows to front aspect. Radiator.

**Bedroom 2** 11' 9" x 10' 6" (3.58m x 3.20m) Carpet flooring. Double glazed windows to rear aspect. Radiator.

**Shower room** 6' 0" x 5' 6" (1.83m x 1.67m)
Tiled flooring. Modern-fitted walk-in shower with sink basin and WC. Heated towel rail.

**Bedroom 3** 11' 7" x 8' 4" (3.53m x 2.54m)