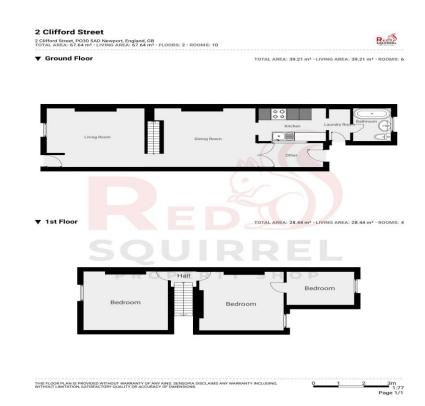

## ROOMS

| Living room | 12' 7" x 11' 1" | (3.83m x 3.38m) |
|-------------|-----------------|-----------------|
|-------------|-----------------|-----------------|

**Dining Room** 11' 8" x 11' 1" (3.55m x 3.38m)

Conservatory 8' 3" x 4' 2" (2.51m x 1.27m)

**Kitchen** 8' 7" x 6' 2" (2.61m x 1.88m)

Utility room 2' 6" x 5' 8" (0.76m x 1.73m)

Bathroom 4' 9" x 6' 2" (1.45m x 1.88m)

Bedroom 1 10' 9" x 11' 1" (3.27m x 3.38m)

Bedroom 2 10' 9" x 11' 1" (3.27m x 3.38m)

Bedroom 3 8' 7" x 6' 2" (2.61m x 1.88m)