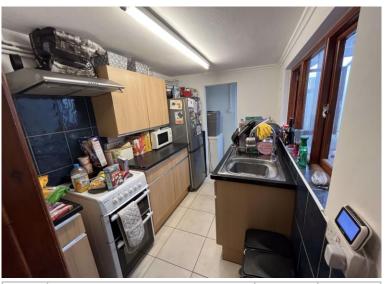

Conservatory 8' 3" x 4' 2" (2.51m x 1.27m)

**Kitchen** 8' 7" x 6' 2" (2.61m x 1.88m)

Utility room 2' 6" x 5' 8" (0.76m x 1.73m)

Bathroom 4' 9" x 6' 2" (1.45m x 1.88m)

Bedroom 1 10' 9" x 11' 1" (3.27m x 3.38m)