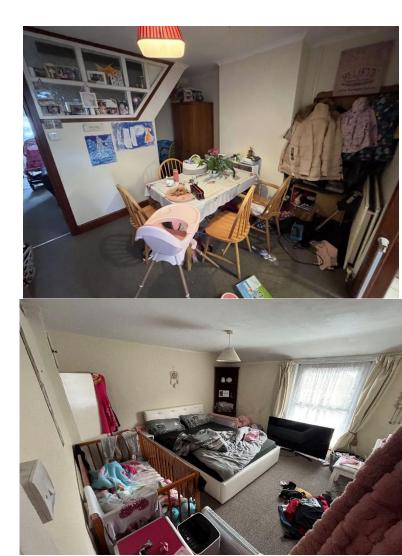

## 2 Clifford Street Newport, PO30 5AD

£175,000

OFFERED WITH TENANTS-IN-SITU! This property is located within walking distance to Newport town centre, popular schools and bus routes. It consists of a living room, dining room, kitchen, downstairs bathroom and three bedrooms, the third being a walk through the second. It also benefits from an enclosed rear garden, double glazing and gas central heating.

## ROOMS

| Living room | 12' 7" x 11' 1" | (3.83m x 3.38m) |
|-------------|-----------------|-----------------|
|-------------|-----------------|-----------------|

**Dining Room** 11' 8" x 11' 1" (3.55m x 3.38m)

Conservatory 8' 3" x 4' 2" (2.51m x 1.27m)

**Kitchen** 8' 7" x 6' 2" (2.61m x 1.88m)

Utility room 2' 6" x 5' 8" (0.76m x 1.73m)

Bathroom 4' 9" x 6' 2" (1.45m x 1.88m)

Bedroom 1 10' 9" x 11' 1" (3.27m x 3.38m)

Bedroom 2 10' 9" x 11' 1" (3.27m x 3.38m)

Bedroom 3 8' 7" x 6' 2" (2.61m x 1.88m)