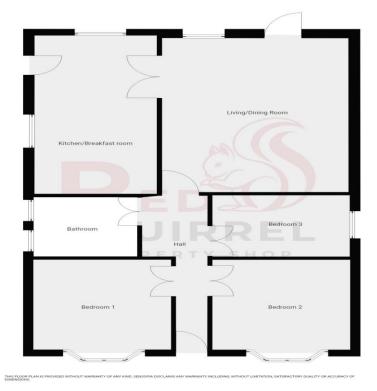

### **ROOMS**

#### **Entrance Hall**

Carpeted hall, leading to bedrooms and lounge

### **Living Room/Diner** 19' 1" x 14' 11" (5.818m x 4.547m)

Good sized living room, carpeted throughout, electric storage heater. Double glazed window and patio door leading to the garden.

## **Kitchen/Breakfast Room** 19' 8" x 9' 10" (5.987m x 2.986m)

Modern fitted kitchen, vinyl tiling throughout. Double glazed window to side aspect. Electric storage heater, double glazed PVC door to side aspect.

**Bedroom 1** 11'2" x 11'0" (3.401m x 3.363m)

Double bedroom with bay window to the front aspect of the property, carpet and electric storage heater.

**Bedroom 2** 10' 8" x 11' 0" (3.251m x 3.363m) Double bedroom, double glazed bay window, electric radiator and carpet throughout.

**Bedroom 3** 8' 6" x 11' 0" (2.585m x 3.352m) Double glazed window to the side aspect, carpet and electric wall radiator.

**Bathroom** 7' 4" x 8' 4" (2.240m x 2.529m) Vanity sink unit, over bath shower, water resistant vinyl flooring, low level WC, storage cupboard. Double glazed window to side aspect.