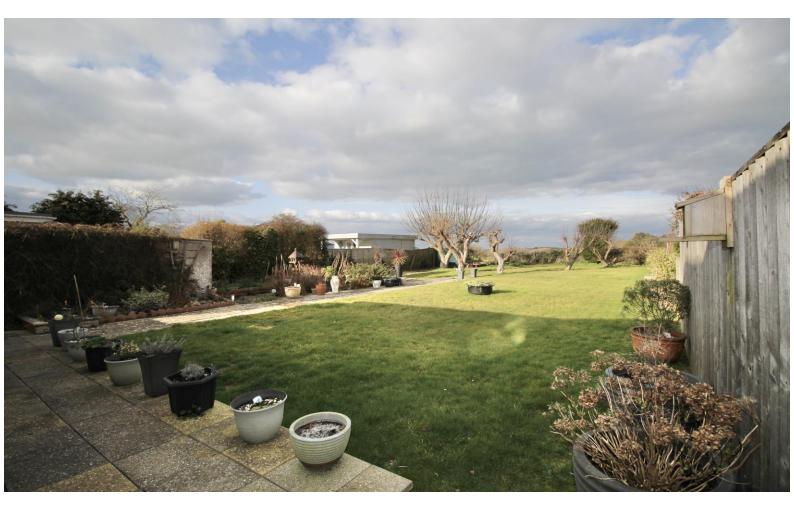

# Rose Lawn, 43 Alverstone Road Whippingham, PO32 6NZ

£415,000



Offered CHAIN FREE is this well presented detached bungalow, located in a highly sought-after location in Whippingham, with countryside walks on your doorstep and overlooking fields. The property has been refurbished throughout and comprises good-sized living room/diner, modern-fitted kitchen/breakfast room, modern-fitted bathroom, two double bedrooms and one single bedroom. Other benefits include generously-sized front & rear gardens, driveway, detached garage and double glazing. This home offers an exciting opportunity to extend (subject to planning permissions) to make your own with so much space to offer!

**DETACHED BUNGALOW** 

**CHAIN FREE** 

WELL SIZED ENCLOSED GARDEN

THREE BEDROOMS

OFF ROAD PARKING

**COUNTRYSIDE VIEWS** 

### **ROOMS**

#### **Entrance Hall**

Carpeted hall,