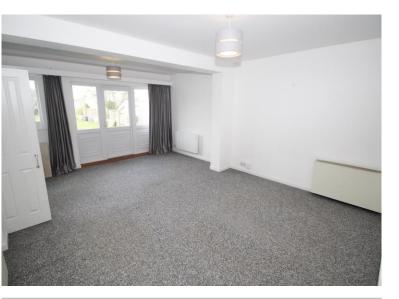

### **Living Room/Diner** 19' 1" x 14' 11" (5.818m x 4.547m)

Good sized living room, carpeted throughout, electric storage heater. Double glazed window and patio door leading to the garden.