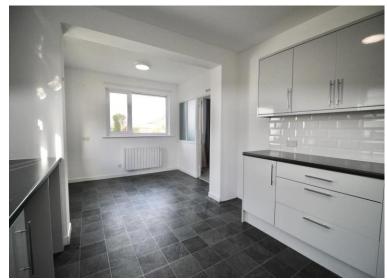

## **Kitchen/Breakfast Room** 19' 8" x 9' 10" (5.987m x 2.986m)

Modern fitted kitchen, vinyl tiling throughout. Double glazed window to side aspect. Electric storage heater, double glazed PVC door to side aspect.