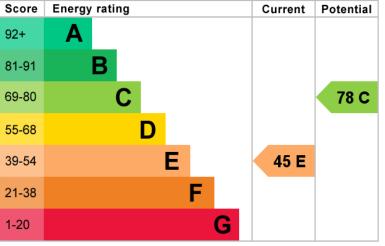

t Room** 19' 8" x 9' 10" (5.987m x 2.986m)

Modern fitted kitchen, vinyl tiling throughout. Double glazed window to side aspect. Electric storage heater, double glazed PVC door to side aspect.

**Bedroom 1** 11'2" x 11'0" (3.401m x 3.363m)

Double bedroom with bay window to the front aspect of the property, carpet and electric storage heater.

**Bedroom 2** 10' 8" x 11' 0" (3.251m x 3.363m) Double bedroom, double glazed bay window, electric radiator and carpet throughout.

**Bedroom 3** 8' 6" x 11' 0" (2.585m x 3.352m) Double glazed window to the side aspect, carpet and electric wall radiator.

**Bathroom** 7' 4" x 8' 4" (2.240m x 2.529m) Vanity sink unit, over bath shower, water resistant vinyl flooring, low level WC, storage cupboard. Double glazed window to side aspect.

### Outside