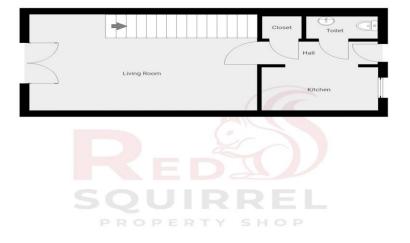

# ROOMS

### Entrance Hall

**Kitchen** 9' 9" x 5' 7" (2.97m x 1.70m) Tiled flooring. Fitted-kitchen with sink drainer, gas hob and electric oven. Room for white goods. Double glazed window to front aspect. Boiler.

#### **Downstairs WC**

**Living room/Diner** 19' 0" x 12' 6" (5.80m x 3.80m) Carpet flooring. Double glazed French doors leading to garden. Radiator. Stairs leading to 1st floor.

#### **First Floor Landing**

**Bedroom 1** 9' 6" x 12' 4" (2.90m x 3.77m) Carpet flooring. Double glazed window to front aspect. Radiator.

**En-suite Bathroom** 5' 11" x 6' 3" (1.80m x 1.90m) Laminate flooring. Fitted-bath with over head shower, sink and WC.

**Bedroom 2** 11' 2" x 12' 2" (3.40m x 3.70m) Carpet flooring. Cupboard to side aspect. Double glazed window to rear aspect. Radiator.

**En-suite Shower Room** 7' 1" x 2' 9" (2.15m x 0.85m) Laminate flooring. Cubicle shower, sink & WC.