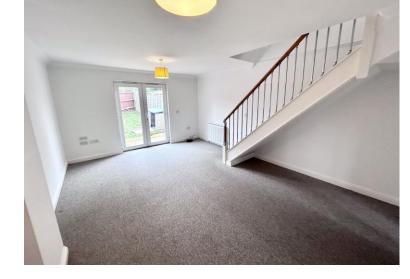

#### **Downstairs WC**

**Living room/Diner** 19' 0" x 12' 6" (5.80m x 3.80m) Carpet flooring. Double glazed French doors leading to garden. Radiator. Stairs leading to 1st floor.