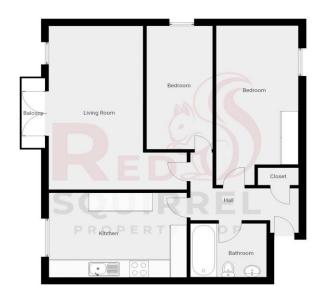

### **ROOMS**

### **Entrance Hall**

**Bedroom 1** 8' 7" x 16' 5" (2.62m x 5.01m) Carpet flooring. Fitted-wardrobe. Double glazed window to front aspect. Radiator.

**Bedroom 2** 7' 0" x 14' 5" (2.14m x 4.40m)

Carpet flooring. Double glazed window to side aspect. Radiator.

## **Kitchen** 14' 7" x 10' 0" (4.45m x 3.05m)

Wood effect laminate flooring. Fitted-kitchen with gas hob and electric oven & Sink drainer. Room for white goods. Double glazed window to side aspect.

**Living Room** 9' 0" x 19' 3" (2.75m x 5.87m) Wood effect laminate flooring. Double glazed window to side aspect. Double glazed French doors leading on to balcony. Radiator.

#### **Bathroom**

Laminate flooring. Fitted-bath with over head shower, sink and WC.

# **Balcony**

THIS FLOOR PLAN IS PROVIDED WITHOUT WARRANTY OF ANY KIND. SENSOPIA DISCLAIMS ANY WARRANTY INCLIDING, WITHOUT LIMITATION, SATISFACTORY QUALITY OR ACCURACY OF DIRENSIONS.