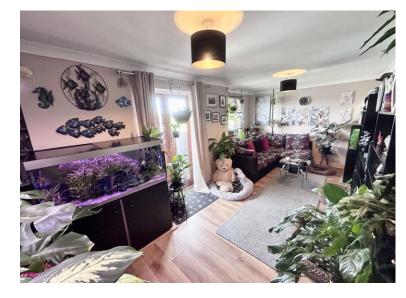

## **Kitchen** 14' 7" x 10' 0" (4.45m x 3.05m)

Wood effect laminate flooring. Fitted-kitchen with gas hob and electric oven & Sink drainer. Room for white goods. Double glazed window to side aspect.

**Living Room** 9' 0" x 19' 3" (2.75m x 5.87m) Wood effect laminate flooring. Double glazed window to side aspect. Double glazed French doors leading on to balcony. Radiator.