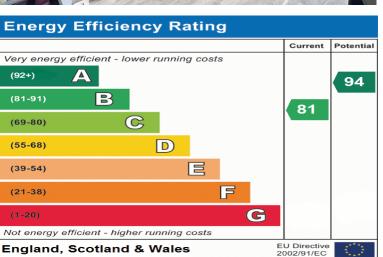

rear aspect and double glazed French doors leading on to the garden.

## Landing

**Bedroom 1** 13' 3" x 8' 2" (4.03m x 2.50m) Carpet flooring. Fitted wardrobe and storage. Double

glazed window to front aspect. Radiator.

**Bedroom 2** 10' 0" x 8' 2" (3.06m x 2.50m)

Carpet flooring. Double glazed window to rear aspect. Radiator.

**Bedroom 3** 6' 11" x 6' 2" (2.12m x 1.89m)

Carpet flooring. Double glazed window to front aspect. Radiator.

**Bathroom** 6' 10" x 6' 2" (2.09m x 1.87m)



TRISTOCK THAT IS TRUVEGO THE TOUT INMENSET OF ART BIRLD SOCIOTA DISCLARIOS ART TRABBOART INCLUDING, INSTITUTE LIMITATION, DATE SHOULT ON ACCIDENT TRABBOART.

ORIGINATION.

Wood effect laminate flooring. Fitted bath with over head shower, sink & WC. Double glazed frosted window to rear aspect. Radiator.