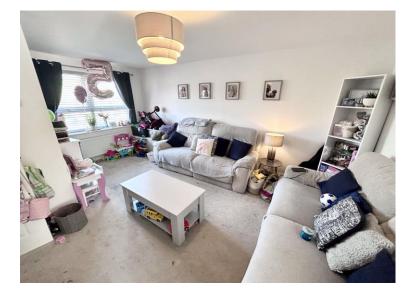

#### **Downstairs WC**

**Living Room** 16' 1" x 11' 7" (4.89m x 3.52m) Carpet flooring/Laminate flooring underneath. Double glazed window to front aspect. Radiator.

**Kitchen/Diner** 10' 6" x 14' 6" (3.19m x 4.41m) Wood effect laminate flooring. Breakfast bar, Fitted-kitchen with sink drainer and electric hob and oven. Boiler cupboard. Double glazed window to rear aspect and double glazed French doors leading on to the garden.