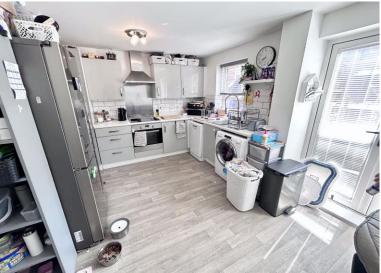

#### **Downstairs WC**

**Living Room** 16' 1" x 11' 7" (4.89m x 3.52m) Carpet flooring/Laminate flooring underneath. Double glazed window to front aspect. Radiator.

**Kitchen/Diner** 10' 6" x 14' 6" (3.19m x 4.41m) Wood effect laminate flooring. Breakfast bar, Fitted-kitchen with sink drainer and electric hob and oven. Boiler cupboard. Double glazed window to rear aspect and double glazed French doors leading on to the garden.