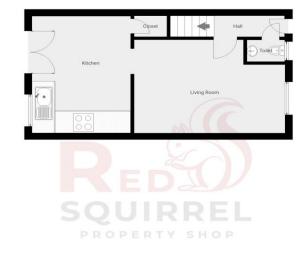

### **ROOMS**

#### **Entrance Hallway**

#### **Downstairs WC**

**Living Room** 16' 1" x 11' 7" (4.89m x 3.52m) Carpet flooring/Laminate flooring underneath. Double glazed window to front aspect. Radiator.

**Kitchen/Diner** 10' 6" x 14' 6" (3.19m x 4.41m) Wood effect laminate flooring. Breakfast bar, Fitted-kitchen with sink drainer and electric hob and oven. Boiler cupboard. Double glazed window to rear aspect and double glazed French doors leading on to the garden.

## Landing

**Bedroom 1** 13' 3" x 8' 2" (4.03m x 2.50m) Carpet flooring. Fitted wardrobe and storage. Double

glazed window to front aspect. Radiator.

**Bedroom 2** 10' 0" x 8' 2" (3.06m x 2.50m)

Carpet flooring. Double glazed window to rear aspect. Radiator.

**Bedroom 3** 6' 11" x 6' 2" (2.12m x 1.89m)

Carpet flooring. Double glazed window to front aspect. Radiator.

**Bathroom** 6' 10" x 6' 2" (2.09m x 1.87m)

TRISTOCK THAT IS TRUVEGO THE TOUT INMENSET OF ART BIRLD SOCIOTA DISCLARIOS ART TRABBOART INCLUDING, INSTITUTE LIMITATION, DATE SHOULT ON ACCIDENT TRABBOART.

ORIGINATION.

Wood effect laminate flooring. Fitted bath with over head shower, sink & WC. Double glazed frosted window to rear aspect. Radiator.