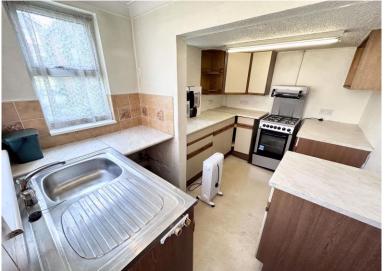

**Kitchen** 7' 3" x 10' 0" (2.20m x 3.06m)

Laminate flooring. Fitted-kitchen with sink drainer, gas hob and electric oven. Two double glazed windows to rear aspect and one to side aspect.

**Bedroom 1** 11' 10" x 9' 10" (3.60m x 2.99m)