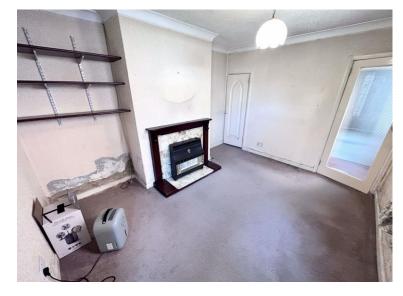

## **ROOMS**

**Living Room** 10' 2" x 12' 4" (3.10m x 3.75m)

Carpet flooring. Double glazed window to front aspect. Radiator.

**Dining Room** 11' 6" x 10' 2" (3.50m x 3.10m) Carpet flooring. Double glazed window to side aspect. Understairs storage. Radiator.