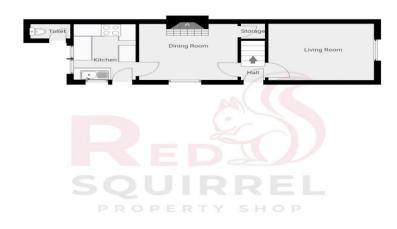

## **ROOMS**

**Living Room** 10' 2" x 12' 4" (3.10m x 3.75m)

Carpet flooring. Double glazed window to front aspect. Radiator.

**Dining Room** 11' 6" x 10' 2" (3.50m x 3.10m) Carpet flooring. Double glazed window to side aspect. Understairs storage. Radiator.

**Kitchen** 7' 3" x 10' 0" (2.20m x 3.06m)

Laminate flooring. Fitted-kitchen with sink drainer, gas hob and electric oven. Two double glazed windows to rear aspect and one to side aspect.

**Bedroom 1** 11' 10" x 9' 10" (3.60m x 2.99m)

Carpet flooring. Double glazed window to front aspect. Radiator.

**Bedroom 2** 11' 7" x 9' 10" (3.53m x 2.99m) Carpet flooring. Storage cupboard. Double glazed window to side aspect. Radiator.

**Bathroom** 7' 10" x 6' 3" (2.40m x 1.90m) Laminate flooring. Fitted-bath with over head shower, sink and WC. Boiler. Double glazed window to side aspect.

THIS FLOOR PLAN IS PROVIDED WITHOUT WARRANTY OF ANY KIND. SENSOPIA DISCLAIMS ANY WARRANTY INCLUDING, WITHOUT LIMITATION, SATISFACTORY QUALITY OR ACCURACY OF