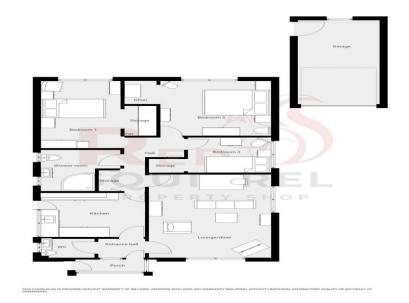

## ROOMS

### **Front Porch**

Double glazed UPVC door and windows, tiled throughout leading to

#### Entrance Hall

Double glazed UPVC front door, vinyl flooring, radiator and doorway off to

**Lounge/Diner** 17' 5" x 12' 5" (5.30m x 3.78m) Spacious lounge and diner. Carpet throughout, double glazed window to the front and side aspect. Wall radiator, doorway leading to

#### Kitchen 9' 3" x 10' 7" (2.81m x 3.23m)

Double glazed window and UPVC door to side aspect, vinyl flooring, wall hung and low level kitchen units

#### Hallway

Carpet, loft hatch, doorway off to

**Shower room**  $8'7'' \times 8'1'' (2.61m \times 2.46m)$ Two double glazed windows to side aspect, low level WC, vanity sink, walk in shower with waterfall shower head, heated towel rail

**Bedroom 1** 14' 0" x 8' 1" (4.26m x 2.46m) Double bedroom, carpet flooring, double glazed window to the rear aspect. Radiator

**Bedroom 2** *11' 5" x 11' 3" (3.48m x 3.43m)* Double bedroom, carpet flooring, double glazed window to rear aspect, radiator.

**Bedroom 3** 11' 5" x 11' 3" (3.48m x 3.43m) Double glazed window to side aspect, carpet flooring, radiator.

**WC** 3' 11" x 5' 5" (1.19m x 1.65m) Vinyl flooring, double glazed window to side aspect. Low level WC, vanity sink, radiator

**Garage**  $17' 7'' \times 8' 4'' (5.354m \times 2.54m)$ Up and over garage door to the front aspect, double glazed UPVC door to the side aspect and window to the rear