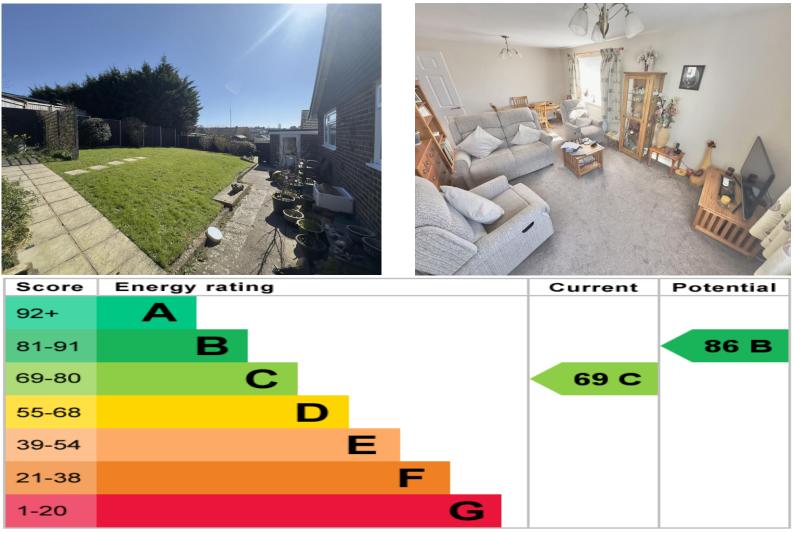

# 7 Cook Avenue Newport, PO30 2LL

£325,000

CHAIN FREE! This wonderfully presented detached bungalow is located within walking distance of Newport Town Centre, offering easy transport links. The property comprises font porch, shower room and separate WC, lounge/dining room, kitchen and three bedrooms. Other benefits also include a well maintained garden, off road parking, garage, gas central heating and double glazing throughout.