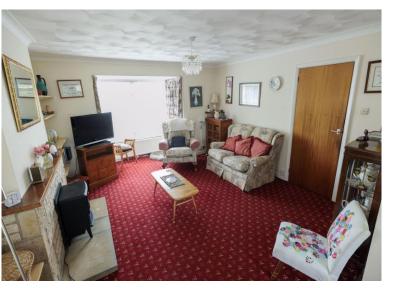

## **Entrance Hall**

**Living Room** 12' 10" x 13' 0" (3.90m x 3.97m) Carpet flooring. Electric fireplace. Double glazed bay window to front aspect. Radiator.

**Dining Room** 9' 10" x 10' 0" (3.00m x 3.05m) Carpet flooring. Double glazed window to side and rear aspect. Radiator.