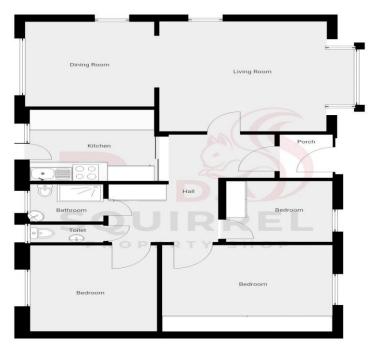

## **ROOMS**

**Porch** 4' 1" x 5' 1" (1.24m x 1.56m)

## **Entrance Hall**

**Living Room** 12' 10" x 13' 0" (3.90m x 3.97m) Carpet flooring. Electric fireplace. Double glazed bay window to front aspect. Radiator.

**Dining Room** 9' 10" x 10' 0" (3.00m x 3.05m) Carpet flooring. Double glazed window to side and rear aspect. Radiator.

**Kitchen** 9' 6" x 8' 5" (2.90m x 2.57m) Wood effect laminate flooring. Fitted-kitchen, Electric hob & oven, sink drainer. Double glazed window to rear aspect and door leading to the garden.

**Bedroom 1** 13' 0" x 10' 3" (3.97m x 3.12m) Carpet flooring. Fitted wardrobes. Double glazed window to front aspect. Radiator.

**Bedroom 2** 9' 8" x 10' 2" (2.95m x 3.10m) Carpet flooring. Double glazed window to rear aspect. Radiator.

**Shower Room** 5' 7" x 4' 5" (1.71m x 1.34m) Wood effect laminate flooring. Shower cubicle, corner sink and WC. Double glazed frosted window to rear aspect.

## WC

THIS FLOOR PLAN IS PROVIDED WITHOUT WARRANTY OF ANY KIND. SENSOPIA DISCLAIMS ANY WARRANTY INCLUDING, WITHOUT LIMITATION, SATISFACTORY QUALITY OR ACCURACY OD