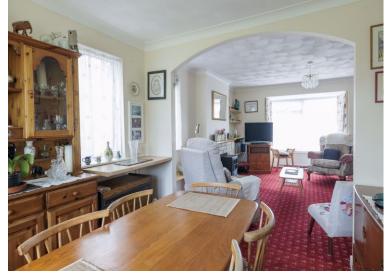

## **Entrance Hall**

**Living Room** 12' 10" x 13' 0" (3.90m x 3.97m) Carpet flooring. Electric fireplace. Double glazed bay window to front aspect. Radiator.

**Dining Room** 9' 10" x 10' 0" (3.00m x 3.05m) Carpet flooring. Double glazed window to side and rear aspect. Radiator.