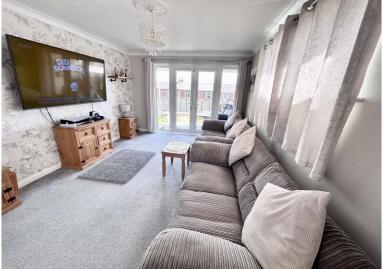

## **Entrance Hall**

**Kitchen** 11' 10" x 9' 0" (3.60m x 2.75m) Wood effect lino flooring. Newly-fitted kitchen with electric hob and oven. Sink drainer. Double glazed window to the rear aspect.

**Living room** 16' 5" x 11' 2" (5m x 3.40m)

Carpet flooring. Double glazed window to front and side aspect. Double glazed French doors leading on to patio. Radiator.

**Bathroom** 5' 11" x 6' 5" (1.80m x 1.96m) Wood effect lino flooring. Modern-fitted bathroom, fitted-bath with over head shower, sink and WC. Double glazed frosted window to front aspect. Heated towel rail.