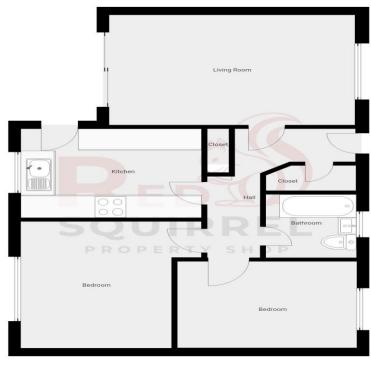

## **ROOMS**

## **Entrance Hall**

**Kitchen** 11' 10" x 9' 0" (3.60m x 2.75m) Wood effect lino flooring. Newly-fitted kitchen with electric hob and oven. Sink drainer. Double glazed window to the rear aspect.

**Living room** 16' 5" x 11' 2" (5m x 3.40m)

Carpet flooring. Double glazed window to front and side aspect. Double glazed French doors leading on to patio. Radiator.

**Bathroom** 5' 11" x 6' 5" (1.80m x 1.96m) Wood effect lino flooring. Modern-fitted bathroom, fitted-bath with over head shower, sink and WC. Double glazed frosted window to front aspect. Heated towel rail.

**Bedroom 1** 11' 10" x 12' 10" (3.60m x 3.90m)

Carpet flooring. Double glazed window to rear aspect. Radiator.

**Bedroom 2** 11' 9" x 8' 9" (3.58m x 2.67m) Carpet flooring. Double glazed window to front aspect. Radiator.