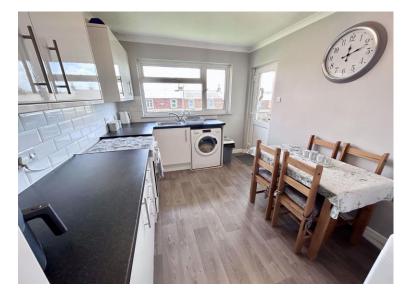

## **Entrance Hall**

**Kitchen** 11' 10" x 9' 0" (3.60m x 2.75m) Wood effect lino flooring. Newly-fitted kitchen with electric hob and oven. Sink drainer. Double glazed window to the rear aspect.

**Living room** 16' 5" x 11' 2" (5m x 3.40m)