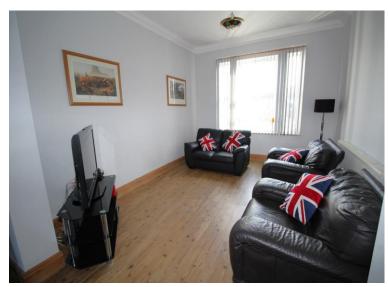

## Entrance Hall

**Living Room** 14' 5" x 11' 6" (4.39m x 3.50m) Wooden flooring, double glazed window to front aspect, wall radiator, opening to dining room

**Dining Room** 13' 7" x 9' 2" (4.14m x 2.79m) Wooden flooring, dual fuel fire place, double glazed UPVC doors to rear aspect