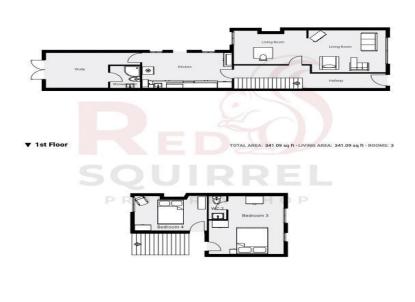

## Entrance Hall

**Living Room** 14' 5" x 11' 6" (4.39m x 3.50m) Wooden flooring, double glazed window to front aspect, wall radiator, opening to dining room

**Dining Room** 13' 7" x 9' 2" (4.14m x 2.79m) Wooden flooring, dual fuel fire place, double glazed UPVC doors to rear aspect

**Kitchen** *16' 10" x 9' 7" (5.13m x 2.92m)* Wooden flooring, breakfast bar, UPVC door leading to garden

**Bedroom 6** *17'* 8" x 9' 6" (5.38m x 2.89m) Laminate flooring, UPVC double glazed doors to rear aspect, wall radiator and separate shower room

**Shower Room** 5' 7" x 6' 0" (1.70m x 1.83m) Wooden flooring, walk in shower, low level WC, sink basin.

**Bedroom 5** *12' 10" x 9' 10" (3.91m x 2.99m)* Wooden flooring throughout, double glazed window to rear aspect, wall radiator.

**Bathroom** 8' 7" x 6' 11" (2.61m x 2.11m) Wooden flooring, double glazed window to side aspect, low level WC, over bath shower, sink basin and wall radiator

Bedroom 4 13' 6" x 9' 6" (4.11m x 2.89m)

REA: 1416.06 sq ft · FLOORS: 4 · RO

36 Melville Street

Ground Floo

low level wc, sink basin, wooden flooring

THIS FLOOR PLAN IS PROVIDED WITHOUT WARRANTY OF ANY KIND. SENSOPIAL WITHOUT LIMITATION. SATISFACTORY QUALITY OR ACCURACY OF DIMENSIONS.

Recto

TOTAL AREA: 755.48 sq ft - LIVING AREA: 593.00 sq ft - F

4' 8'

16' 1:111 Page 1/2