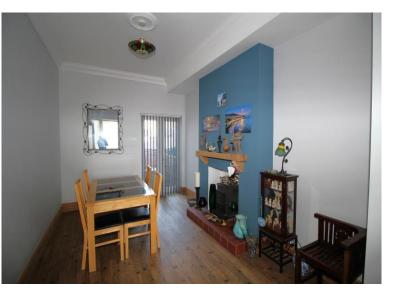

## Entrance Hall

**Living Room** 14' 5" x 11' 6" (4.39m x 3.50m) Wooden flooring, double glazed window to front aspect, wall radiator, opening to dining room

**Dining Room** 13' 7" x 9' 2" (4.14m x 2.79m) Wooden flooring, dual fuel fire place, double glazed UPVC doors to rear aspect