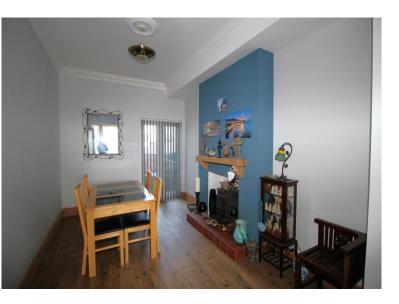

## **Entrance Hall**

**Living Room** 14' 5" x 11' 6" (4.39m x 3.50m) Wooden flooring, double glazed window to front aspect, wall radiator, opening to dining room

**Dining Room** 13' 7" x 9' 2" (4.14m x 2.79m) Wooden flooring, dual fuel fire place, double glazed UPVC doors to rear aspect