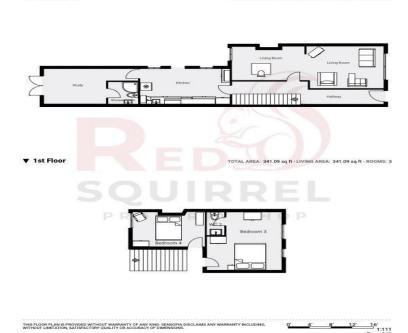

7" x 9' 2" (4.14m x 2.79m) Wooden flooring, dual fuel fire place, double glazed UPVC doors to rear aspect

**Kitchen** 16' 10" x 9' 7" (5.13m x 2.92m) Wooden flooring, breakfast bar, UPVC door leading to garden

**Bedroom 6** 17' 8" x 9' 6" (5.38m x 2.89m) Laminate flooring, UPVC double glazed doors to rear aspect, wall radiator and separate shower room

**Shower Room** 5' 7" x 6' 0" (1.70m x 1.83m) Wooden flooring, walk in shower, low level WC, sink basin.

**Bedroom 5** 12' 10" x 9' 10" (3.91m x 2.99m) Wooden flooring throughout, double glazed window to rear aspect, wall radiator.

**Bathroom** 8' 7" x 6' 11" (2.61m x 2.11m) Wooden flooring, double glazed window to side aspect, low level WC, over bath shower, sink basin and wall radiator

**Bedroom 4** 13' 6" x 9' 6" (4.11m x 2.89m)





36 Melville Street

low level wc, sink basin, wooden flooring