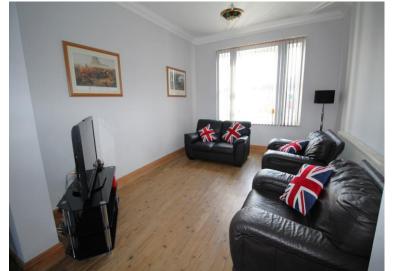

## **Entrance Hall**

**Living Room** 14' 5" x 11' 6" (4.39m x 3.50m) Wooden flooring, double glazed window to front aspect, wall radiator, opening to dining room

**Dining Room** 13' 7" x 9' 2" (4.14m x 2.79m) Wooden flooring, dual fuel fire place, double glazed UPVC doors to rear aspect