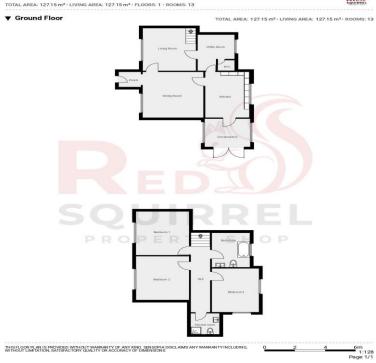

## ROOMS

## Porch

**Living Room** 14' 9" x 14' 5" (4.5m x 4.4m) Laminate flooring, multi fuel log burner, radiator, double glazed window to front aspect.

**Dining Room** 13' 5" x 11' 6" (4.1m x 3.5m) Carpet flooring, log burner, radiator, double glazed window to front aspect.

**Kitchen** 14' 5" x 9' 6" (4.4m x 2.9m) Double glazed window to side aspect, tiled flooring, radiator, integrated cooker.

**Utility Room** 7' 10" x 12' 2" (2.4m x 3.7m) Tiled flooring, window to side aspect, plumbing for washing machine and tumble dryer, newly installed boiler.

**W/C**  $3' 3'' \times 3' 7'' (1.0m \times 1.1m)$ Tiled flooring, pedestal sink and toilet.

**Shower Room** Pedestal toilet, walk in shower, heated towel rail, radiator, laminate flooring.

**Conservatory** 5' 7" x 9' 10" (1.7m x 3.0m) tiled flooring, UVPC door leading to garden.

**Bedroom 1** *11' 6" x 13' 9" (3.5m x 4.2m)* Carpet flooring, double glazed window to front aspect, built in wardrobe.

My New Project