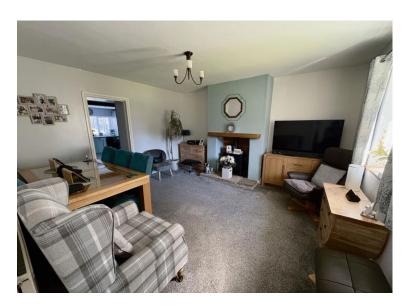

## Porch

**Living Room** 14' 9" x 14' 5" (4.5m x 4.4m) Laminate flooring, multi fuel log burner, radiator, double glazed window to front aspect.

**Dining Room** 13' 5" x 11' 6" (4.1m x 3.5m) Carpet flooring, log burner, radiator, double glazed window to front aspect.