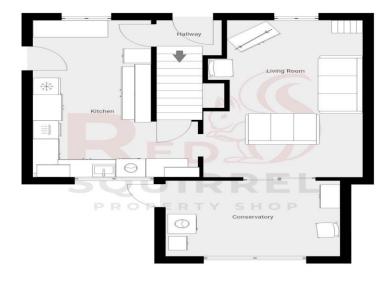

## **ROOMS**

## **Entrance Hallway**

**Kitchen** 17' 8" x 12' 0" (5.38m x 3.65m) Laminate flooring, UPVC door leading to driveway, breakfast bar, double glazed window to front aspect, and another window to rear aspect.

**Living Room** 17' 8" x 11' 7" (5.38m x 3.53m) Laminate flooring throughout, electric fire place, double glazed window to front aspect, wall radiator.

**Conservatory** 8' 6" x 12' 8" (2.59m x 3.86m) Carpet flooring, double glazed window to rear aspect, doorway leading to the garden

**Bedroom 1** 12' 1" x 13' 5" (3.68m x 4.09m) Carpet flooring, double glazed window to front aspect, wall radiator

**Bedroom 2** 7' 4" x 8' 1" (2.23m x 2.46m) Carpet flooring, double glazed window to rear aspect, built in storage cupboard

**Bedroom 3** 12' 0" x 9' 11" (3.65m x 3.02m) Carpet flooring, double glazed window to front aspect, built in storage.

**Bathroom** 7' 4" x 8' 3" (2.23m x 2.51m) Vinyl flooring, tiled walls, window to side aspect, low level WC, sink basin, bath and walk in shower