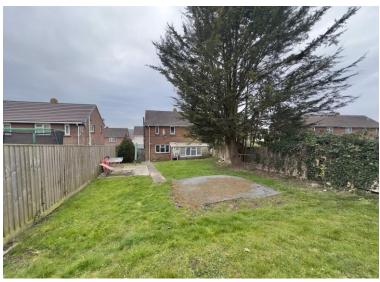

## Outside

Front - driveway, concrete path to front doorway, turfed bank. Rear - Concrete area, with steps leading up, mostly turfed, with concrete pathway

THIS FLOOR FLAN IS PROVIDED WITHOUT WARRANTY OF ANY KIND. SENSOPIA DISCLAIMS ANY WARRANTY INCLUDING, WITHOUT LIMITATION, SATISFACTORY QUALITY OR ACCURACY O