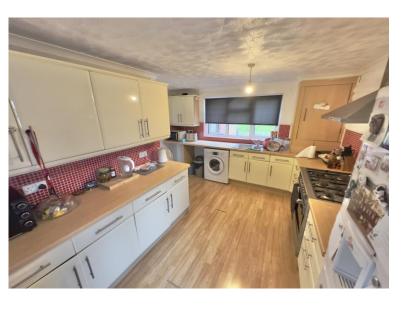

## **Entrance Hallway**

**Kitchen** 17' 8" x 12' 0" (5.38m x 3.65m) Laminate flooring, UPVC door leading to driveway, breakfast bar, double glazed window to front aspect, and another window to rear aspect.