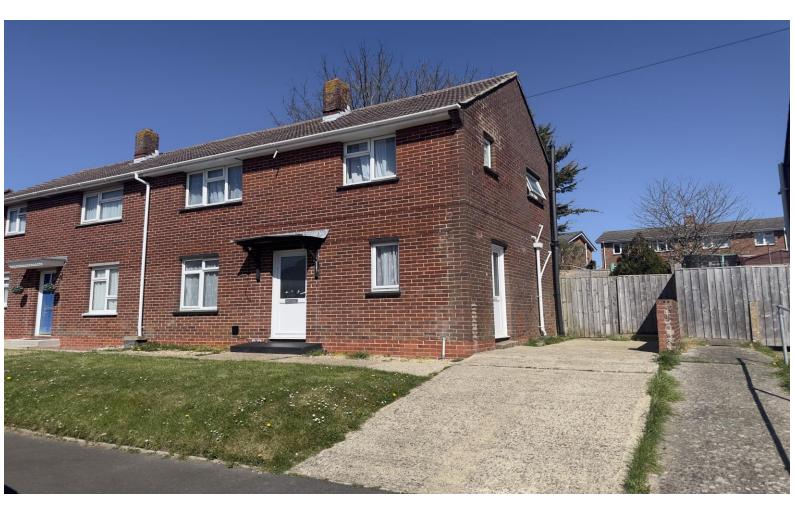

## 16 Manor Crescent Newport, PO30 2BL

£235,000

Located on the outskirts of Newport is this 3 bedroom terraced house. The spacious accommodation comprises a Dining Room, and Lounge with sliding doors that lead out to the garden. The three Bedrooms are all located on the first floor, along with a family bathroom. The property also benefits from off road parking for two vehicles and side access to the garden which is predominantly laid to lawn.

WALKING DISTANCE TO TOWN CENTRE

**GARDEN** 

CONSERVATORY

3 BEDROOMS

OFF ROAD PARKING

**DOUBLE GLAZING & GAS CENTRAL HEATING** 

## Outside

Front - driveway, concrete path to front doorway, turfed bank. Rear - Concrete area, with steps leading up, mostly turfed, with concrete pathway

THIS FLOOR FLAN IS PROVIDED WITHOUT WARRANTY OF ANY KIND. SENSOPIA DISCLAIMS ANY WARRANTY INCLUDING, WITHOUT LIMITATION, SATISFACTORY QUALITY OR ACCURACY O