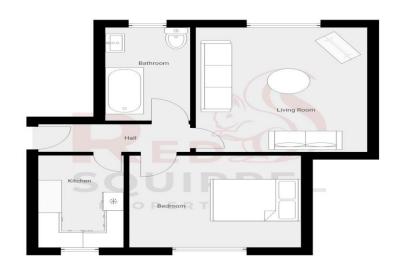

## **ROOMS**

## **Entrance Hall**

Wooden door from communal area, carpet throughout with doors off to other rooms in the property

**Living Room** 13' 4" x 11' 10" (4.07m x 3.61m) Feature fire place, double glazed rear window to rear aspect, wall radiator and carpet flooring.

**Bedroom** 9' 10" x 11' 11" (2.996m x 3.62m) Window to front aspect, built in wardrobe, radiator and carpet floor

**Kitchen** 9' 11" x 5' 11" (3.01m x 1.80m) Window to front aspect, fitted wall and base units, integrated cooker/oven. Radiator, vinyl flooring.

**Bathroom** 10' 0" x 5' 10" (3.04m x 1.79m) Low level WC, Bath with overhead shower, sink, wall radiator, window to rear aspect.