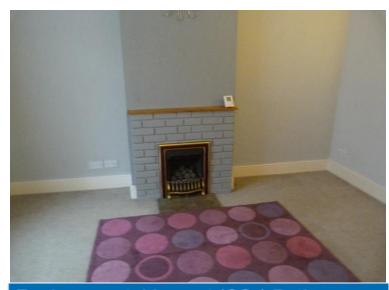

## **Entrance Hall**

Wooden door from communal area, carpet throughout with doors off to other rooms in the property

**Living Room** 13' 4" x 11' 10" (4.07m x 3.61m) Feature fire place, double glazed rear window to rear aspect, wall radiator and carpet flooring.