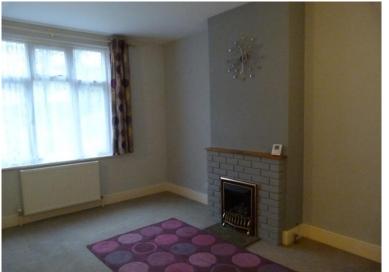

## **Entrance Hall**

Wooden door from communal area, carpet throughout with doors off to other rooms in the property

**Living Room** 13' 4" x 11' 10" (4.07m x 3.61m) Feature fire place, double glazed rear window to rear aspect, wall radiator and carpet flooring.