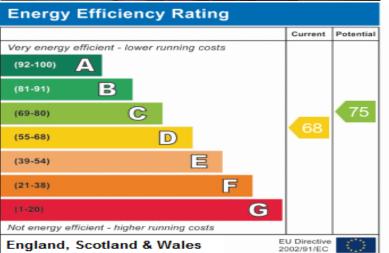

13' 4" x 11' 10" (4.07m x 3.61m) Feature fire place, double glazed rear window to rear aspect, wall radiator and carpet flooring.

**Bedroom** 9' 10" x 11' 11" (2.996m x 3.62m) Window to front aspect, built in wardrobe, radiator and carpet floor

**Kitchen** 9' 11" x 5' 11" (3.01m x 1.80m) Window to front aspect, fitted wall and base units, integrated cooker/oven. Radiator, vinyl flooring.

**Bathroom** 10' 0" x 5' 10" (3.04m x 1.79m) Low level WC, Bath with overhead shower, sink, wall radiator, window to rear aspect.

## **Outside**

Paved walkway to the front door, patioed area to rear aspect with turfed area around the edges



THIS FLOOR PLAN IS PROVIDED WITHOUT WARRANTY OF ANY KIND. SENSOPIA DISCLAIMS ANY WARRANTY INCLUDING, WITHOUT LIMITATION, SATISFACTORY QUALITY OR ACCURACY OF