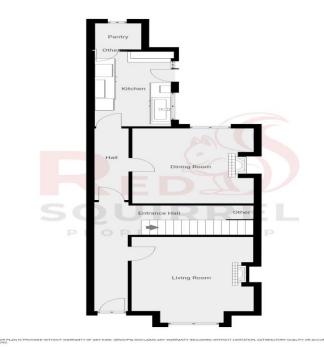

## **ROOMS**

### **Entrance Hallway**

**Living Room** 13' 11" x 12' 9" (4.23m x 3.88m)

Double glazed bay window to front aspect, carpeted throughout

**Dining Room** 14' 0" x 12' 9" (4.26m x 3.88m)

Double glazed bay window to rear aspect over looking the garden, carpet throughout.

**Kitchen** 14' 2" x 7' 11" (4.32m x 2.41m)

Galley style kitchen, with double glazed window to side aspect, UPVC door leading to the garden

#### **Pantry**

Located off the rear of the kitchen, giving ample walk in storage

**Bedroom 1** 16' 9" x 14' 0" (5.10m x 4.27m)

Double glazed bay window to front aspect, carpet, radiator

**Bedroom 2** 14' 0" x 12' 9" (4.26m x 3.88m) Double glazed window to rear aspect, carpet throughout, radiator

### **Toilet**

Separate low level WC, double glazed window to side aspect

**Bathroom** 9' 9" x 7' 10" (2.98m x 2.39m)

Double sink, vinyl flooring, stand alone bath, walk in shower, double glazed window to side aspect, radiator

**Bedroom 3** 16' 9" x 16' 6" (5.11m x 5.02m)

Double glazed window to rear aspect, wooden flooring throughout, storage cupboard with access into the loft via the loft hatch

**Bedroom 4** 16' 10" x 14' 0" (5.12m x 4.27m)

Double glazed window to front aspect, carpet throughout.