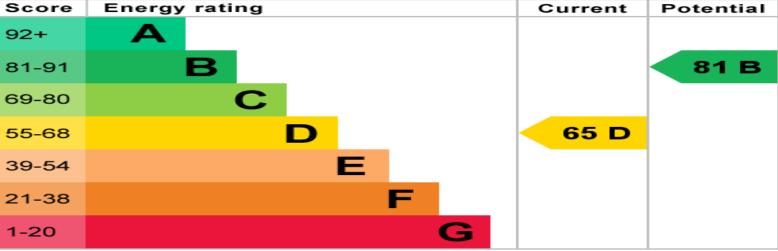

ted off the rear of the kitchen, giving ample walk in storage

**Bedroom 1** 16' 9" x 14' 0" (5.10m x 4.27m)

Double glazed bay window to front aspect, carpet, radiator

**Bedroom 2** 14' 0" x 12' 9" (4.26m x 3.88m) Double glazed window to rear aspect, carpet throughout, radiator

### **Toilet**

Separate low level WC, double glazed window to side aspect

**Bathroom** 9' 9" x 7' 10" (2.98m x 2.39m)



Double sink, vinyl flooring, stand alone bath, walk in shower, double glazed window to side aspect, radiator

**Bedroom 3** 16' 9" x 16' 6" (5.11m x 5.02m)

Double glazed window to rear aspect, wooden flooring throughout, storage cupboard with access into the loft via the loft hatch

**Bedroom 4** 16' 10" x 14' 0" (5.12m x 4.27m)

Double glazed window to front aspect, carpet throughout.