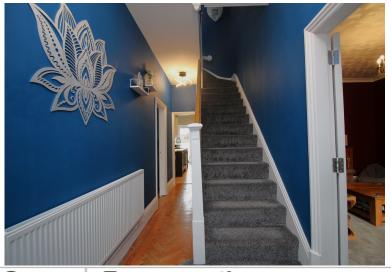

## **Entrance Hall**

PVC front door with double glazed windows either side. Entrance Hallway, Gas Radiator, Wooden flooring, stairway leading to 1st floor. Under stairs utilised for dog kennels.

**Living Room** 16' 1" x 12' 10" (4.9m x 3.9m) Carpet throughout, double glazed window to the front aspect with a gas radiator below.