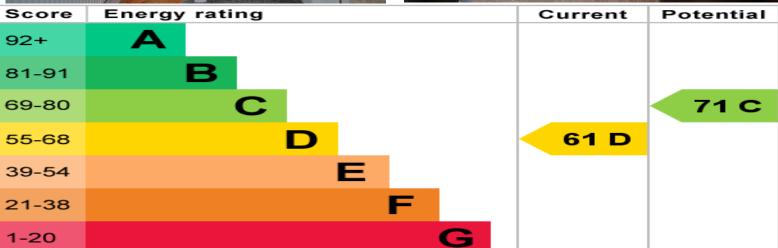

g Room** 15' 9" x 12' 2" (4.8m x 3.7m) Wooden flooring throughout, double glazed window to the front aspect, radiator on the wall.

**Bedroom 3** *15'* 1" *x* 7' 7" (*4.6m x 2.3m*) Well sized bedroom, carpet throughout, built in wardrobe, double glazed window to the rear aspect, radiator

**Bedroom 1** 16' 9" x 11' 10" (5.10m x 3.60m)



Double bedroom, built in wardrobes, double glazed window to the front aspect.

**Bedroom 2** 16' 9" x 11' 10" (5.10m x 3.60m) Carpet, built in wardrobes, double glazed window to front aspect, wall radiator

**Shower Room 1** 5' 3" x 6' 11" (1.6m x 2.1m)
Pedestal sink & toilet, round corner shower, frosted window to front aspect, LVT flooring

**Bedroom 4** 8' 2" x 11' 6" (2.50m x 3.50m)

Double glazed velux window, carpet throughout and wall radiator