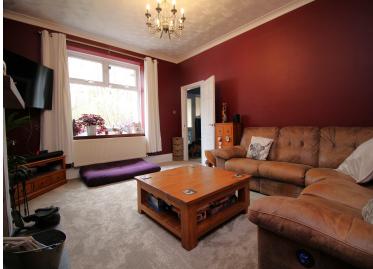

## **Entrance Hall**

PVC front door with double glazed windows either side. Entrance Hallway, Gas Radiator, Wooden flooring, stairway leading to 1st floor. Under stairs utilised for dog kennels.

**Living Room** 16' 1" x 12' 10" (4.9m x 3.9m) Carpet throughout, double glazed window to the front aspect with a gas radiator below.