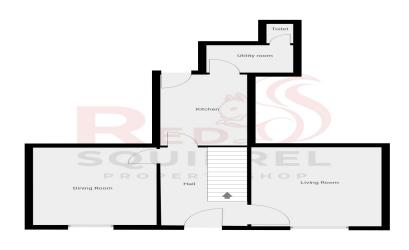

## **ROOMS**

## **Entrance Hall**

PVC front door with double glazed windows either side. Entrance Hallway, Gas Radiator, Wooden flooring, stairway leading to 1st floor. Under stairs utilised for dog kennels.

**Living Room** 16' 1" x 12' 10" (4.9m x 3.9m) Carpet throughout, double glazed window to the front aspect with a gas radiator below.

Kitchen 14' 5" x 8' 6" (4.4m x 2.6m)

Modern fitted kitchen, laminate flooring, PVC door to the rear aspect leading to the garden. Doorway off to utility room.

**Utility room** 5' 7" x 8' 6" (1.7m x 2.6m)
Laminate flooring, countertop space with a sink and drainer. Door off to

**WC** 3' 11" x 2' 7" (1.2m x 0.8m) Separate low level WC, laminate flooring throughout and storage cupboard.

**Dining Room** 15' 9" x 12' 2" (4.8m x 3.7m) Wooden flooring throughout, double glazed window to the front aspect, radiator on the wall.