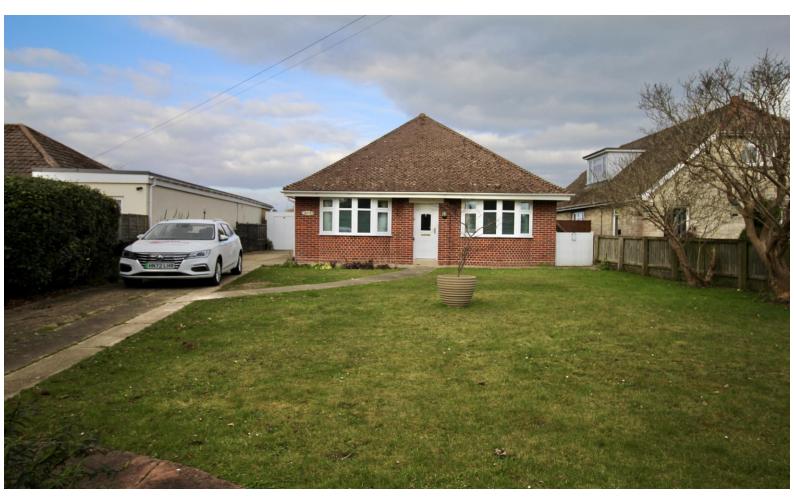

## Rose Lawn, 43 Alverstone Road Whippingham, PO32 6NZ

£425,000

Offered CHAIN FREE is this well presented detached bungalow, located in a highly sought-after location in Whippingham, with countryside walks on your doorstep and overlooking fields. The property has been refurbished throughout and comprises good-sized living room/diner, modern-fitted kitchen/breakfast room, modern-fitted bathroom, two double bedrooms and one single bedroom. Other benefits include generously-sized front & rear gardens, driveway, detached garage and double glazing. This home offers an exciting opportunity to extend (subject to planning permissions) to make your own with so much space to offer!

DETACHED BUNGALOW

CHAIN FREE

WELL SIZED ENCLOSED GARDEN

THREE BEDROOMS OFF ROAD PARKING COUNTRYSIDE VIEWS

3 Langley Court Pyle Street Newport Isle of Wight PO30 1LA Tel: 01983 521212 Fax: 01983 521212 Email: enquiries@redsquirrelpropertyshop.co.uk www.redsquirrelpropertyshop.co.uk