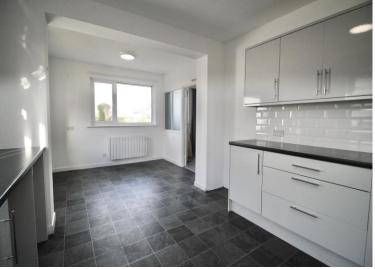

**Kitchen/Breakfast Room** 19' 8" x 9' 10" (5.987m x 2.986m)

Modern fitted kitchen, vinyl tiling throughout. Double glazed window to side aspect. Electric storage heater, double glazed PVC door to side aspect.