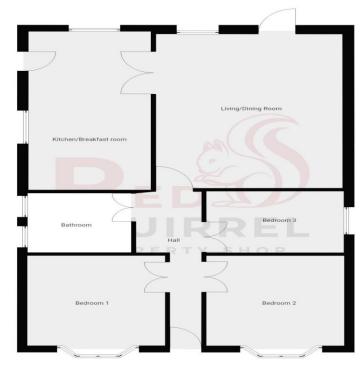

## ROOMS

## Entrance Hall

Carpeted hall, leading to bedrooms and lounge

Living Room/Diner 19' 1" x 14' 11" (5.818m x 4.547m)

Good sized living room, carpeted throughout, electric storage heater. Double glazed window and patio door leading to the garden.

**Kitchen/Breakfast Room** 19' 8" x 9' 10" (5.987m x 2.986m)

Modern fitted kitchen, vinyl tiling throughout. Double glazed window to side aspect. Electric storage heater, double glazed PVC door to side aspect.

**Bedroom 1** 11'2" x 11'0" (3.401m x 3.363m) Double bedroom with bay window to the front aspect of the property, carpet and electric storage heater.

**Bedroom 2** 10' 8" x 11' 0" (3.251m x 3.363m) Double bedroom, double glazed bay window, electric radiator and carpet throughout.

**Bedroom 3** 8' 6" x 11' 0" (2.585m x 3.352m) Double glazed window to the side aspect, carpet and electric wall radiator.

**Bathroom** 7' 4" x 8' 4" (2.240m x 2.529m) Vanity sink unit, over bath shower, water resistant vinyl flooring, low level WC, storage cupboard. Double glazed window to side aspect.