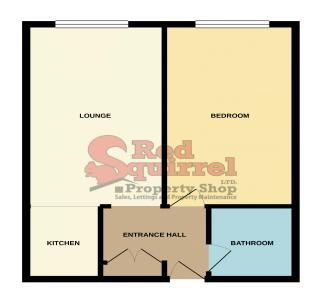

## **ROOMS**

## **Communal Entrance**

Telephone entry system. Stairs and doors leading to rear garden area and first floor.

## **Apartment Entrance**

Storage cupboard. Doors off to:

**Lounge Area** 16' 3" x 9' 7" (4.95m x 2.92m) Double glazed window to front aspect. Open plan living space with opening to kitchen area.

**Kitchen Area** 5' 6" x 7' 5" (1.68m x 2.26m) Fitted base & wall units. Integrated oven & hob.

**Bedroom** 16' 11" x 9' 6" (5.15m x 2.89m) Double glazed window to front aspect.

**Bathroom** 6' 3" x 6' 1" (1.90m x 1.85m) Shower cubicle. Low level WC. Pedestal wash hand basin.

White every attempt has been made to ensure the accuracy of the foorplan contained here, measurement of docs, windows, rooms and any other items are approximate and no responsibility is taken for any error ensurement. This plan is for illustrative purposes only and should be used as such by year prospecting purchase. The