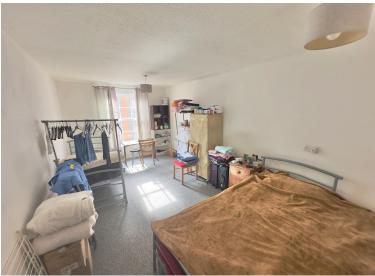

**Bedroom** 16' 11" x 9' 6" (5.15m x 2.89m) Double glazed window to front aspect.

**Bathroom** 6' 3" x 6' 1" (1.90m x 1.85m) Shower cubicle. Low level WC. Pedestal wash hand basin.

White every attempt has been made to ensure the accuracy of the foorplan contained here, measurement of docs, windows, rooms and any other items are approximate and no responsibility is taken for any error ensurement. This plan is for illustrative purposes only and should be used as such by year prospecting purchase. The