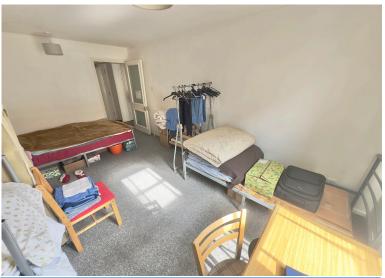

**Bedroom** 16' 11" x 9' 6" (5.15m x 2.89m) Double glazed window to front aspect.

**Bathroom** 6' 3" x 6' 1" (1.90m x 1.85m) Shower cubicle. Low level WC. Pedestal wash hand basin.

White every attempt has been made to ensure the accuracy of the foorplan contained here, measurement of docs, windows, rooms and any other items are approximate and no responsibility is taken for any error ensurement. This plan is for illustrative purposes only and should be used as such by year prospecting purchase. The