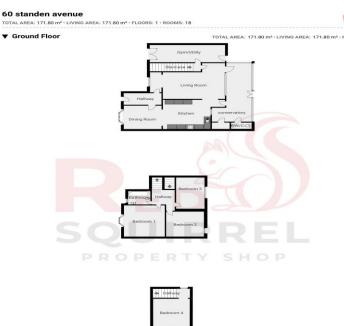

## ROOMS

Entrance Hallway Doors leading to kitchen & living room.

**Living room** 19' 0" x 8' 10" (5.8m x 2.7m) Vinyl flooring, double glazed window to front aspect, radiator.

**Gym/Utility area** 21' 8" x 7' 3" (6.6m x 2.2m) Laminate flooring, french doors leading to front garden, sky light. Door leading to back garden

**Conservatory** 12' 10" x 21' 4" (3.9m x 6.5m) Vinyl flooring, french doors leading to garden.

**Downstairs W/C** 4' 7" x 2' 7" (1.4m x 0.8m) Tiled flooring, pedestal toilet, round counter top basin, frosted window to rear aspect.

**Kitchen** 9' 10" x 8' 10" (3.0m x 2.7m) Tiled flooring, window overlooking conservatory, overhead and lower cabinets.

**Dining Room**  $10' 2'' \times 9' 10'' (3.1m \times 3.0m)$ Laminate flooring, radiator, built in shelving & storage, double glazed window to front aspect.

First Floor Landing Carpet Flooring.

**Family Bathroom** 5' 3" x 5' 7" (1.6m x 1.7m) Window to front aspect, radiator, pedestal toilet, pedestal basin, bath with overhead shower.

WWW.EPC4U.COM

THIS FLOOR PLAN IS PROVIDED WITHOUT WARRANTY OF ANY KIND. SENSOPIA WITHOUT LIMITATION, SATISFACTORY QUALITY OR ACCURACY OF DIMENSIONS Res