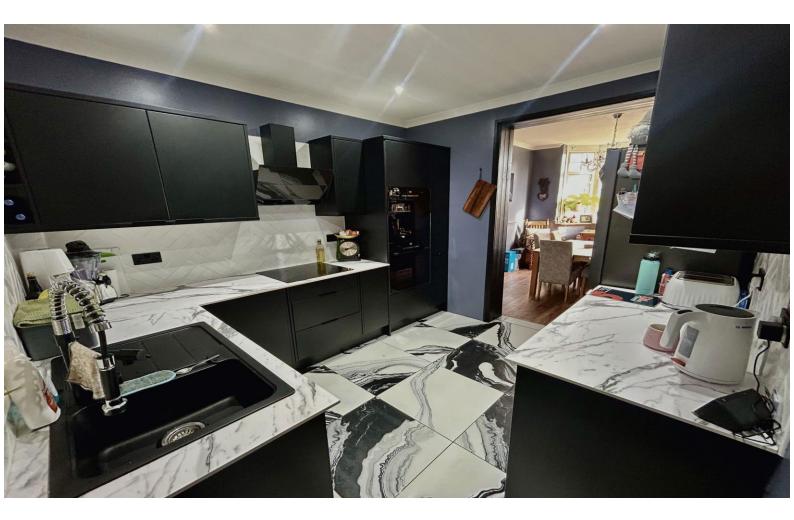

**Kitchen** 9' 10" x 8' 10" (3.0m x 2.7m) Tiled flooring, window overlooking conservatory, overhead and lower cabinets.

**Dining Room**  $10' 2'' \times 9' 10'' (3.1m \times 3.0m)$ Laminate flooring, radiator, built in shelving & storage, double glazed window to front aspect.