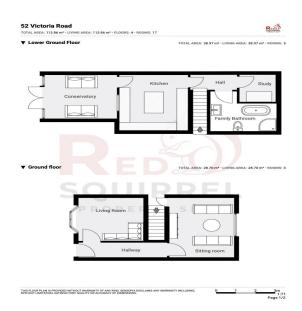

## **ROOMS**

## **Entrance Hall**

Entrance Hall with UPVC front door, solid wood flooring, stairs leading to upstairs and doorways off to living room and sitting room.

**Living Room** 10' 10" x 10' 0" (3.31m x 3.05m) Located at the front of the property with a bay window to the front aspect, wooden flooring throughout and wall radiator

**Sitting Room** 10' 10" x 13' 10" (3.30m x 4.21m) Family sized living room, wooden flooring throughout, double glazed window to the rear aspect, gas radiator.

**Kitchen** 11' 6" x 10' 0" (3.50m x 3.06m) Modern fitted kitchen, wooden flooring, separate island with seating. Double glazed window to the rear and door to access conservatory

Conservatory 12' 1" x 10' 2" (3.69m x 3.09m)
Located at the rear aspect of the property two double-glazed window to the rear aspect and UPVC doors leading to the garden. Tiled flooring with a radiator on the wall.

Family Bathroom 11' 1" x 6' 5" (3.37m x 1.96m)
There is a family bathroom with a sink basin, low-level WC and walk-in shower. It has a built-in radiator and vinyl flooring throughout.

**Study** 6' 0" x 6' 4" (1.84m x 1.92m) Ample built-in storage, wooden flooring throughout and a wall radiator with further space for a home office.

## **Bedroom 2** 11' 0" x 13' 11" (3.36m x 4.23m)

Well sized double bedroom to the rear aspect of the room, double-glazed window with sea views, and wooden flooring throughout. There is a closet with ample storage located in the corner of the room, and a wall radiator.

**Bedroom 3** 10' 10" x 10' 5" (3.31m x 3.18m)

Located to the front of the property, this double bedroom has wooden flooring throughout, a double-glazed window to the front aspect, a wall radiator and under-stair storage

**WC** 5' 3" x 3' 0" (1.59m x 0.92m)

A low-level WC with vanity sink, ventilation and wall-hung light up mirror

**Bedroom 1** 12' 6" x 8' 7" (3.80m x 2.62m)

Master Bedroom with double glazed window to the rear aspect, with full-length radiator below, carpeted throughout. En-suite with over bath shower, sink basin and low level WC.