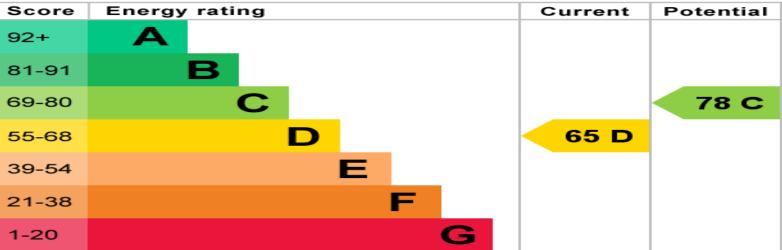

(3.36m x 4.23m)

Well sized double bedroom to the rear aspect of the room, double-glazed window with sea views, and wooden flooring throughout. There is a closet with ample storage located in the corner of the room, and a wall radiator.

**Bedroom 3** 10' 10" x 10' 5" (3.31m x 3.18m)

Located to the front of the property, this double bedroom has wooden flooring throughout, a double-glazed window to the front aspect, a wall radiator and under-stair storage

**WC** 5' 3" x 3' 0" (1.59m x 0.92m)

A low-level WC with vanity sink, ventilation and wall-hung light up mirror

**Bedroom 1** 12' 6" x 8' 7" (3.80m x 2.62m)

Master Bedroom with double glazed window to the rear aspect, with full-length radiator below, carpeted throughout. En-suite with over bath shower, sink basin and low level WC.