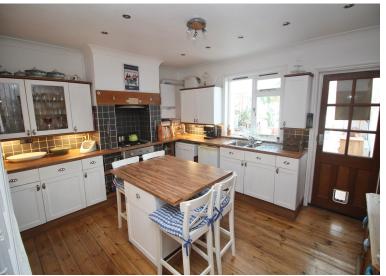

**Sitting Room** 10' 10" x 13' 10" (3.30m x 4.21m) Family sized living room, wooden flooring throughout, double glazed window to the rear aspect, gas radiator.

**Kitchen** 11' 6" x 10' 0" (3.50m x 3.06m) Modern fitted kitchen, wooden flooring, separate island with seating. Double glazed window to the rear and door to access conservatory