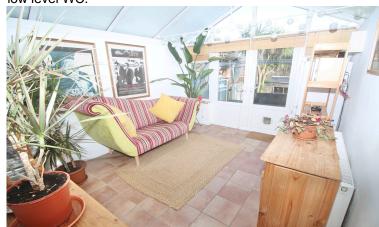

Conservatory 12' 1" x 10' 2" (3.69m x 3.09m)
Located at the rear aspect of the property two double-glazed window to the rear aspect and UPVC doors leading to the garden. Tiled flooring with a radiator on the wall.