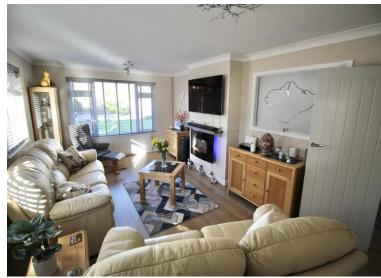

## **Hallway**

Entrance hallway with ample space for storage, laminate flooring, wall wall-mounted radiator.

**Living Room** 19' 11" x 11' 10" (6.06m x 3.60m) Well sized family living room, with electric fire, double glazed windows to the side aspect and also front overlooking the front garden.