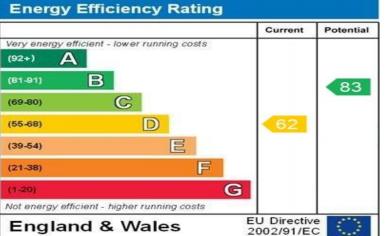

kitchen fitted throughout, with raised intergrated oven. Window to the rear aspect over looking the garden and side window.

**Bedroom 1** 14' 4" x 11' 11" (4.38m x 3.64m) Well sized double bedroom, double glazed window to the front aspect of the property, gas radiator on the wall.

**Bedroom 2** 9' 11" x 8' 4" (3.01m x 2.55m) Second double bedroom, built in wardrobes, double glazed window to side aspect above a wall radiator.

**Bedroom 3** 8' 10" x 12' 8" (2.69m x 3.85m)

Third bedroom, with space for a double bed. Currently used as a study, built-in wardrobes, double glazed window and wall radiator.

**Bathroom** 8' 10" x 5' 11" (2.70m x 1.81m) Family sized bathroom, with low level WC, wash basin and over the bath shower. Double glazed window to the rear aspect with privacy haze.