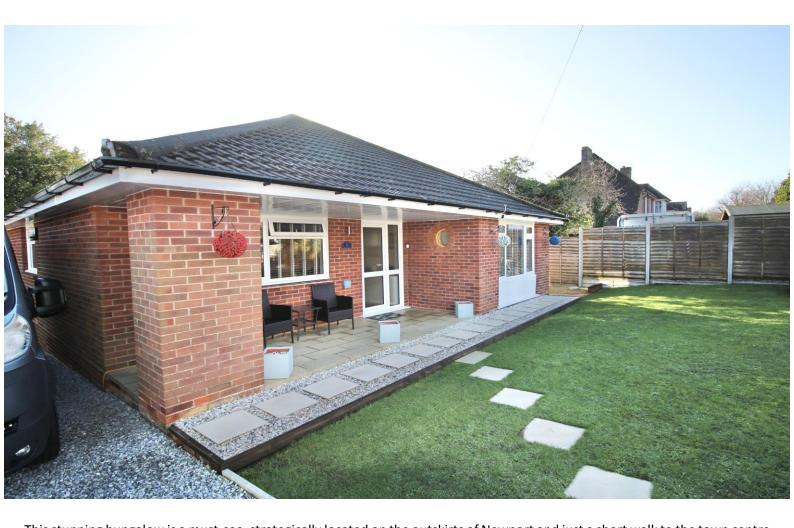

## 31 Wilver Road Newport, PO30 5DT

£454,000

This stunning bungalow is a must-see, strategically located on the outskirts of Newport and just a short walk to the town centre. It boasts three double bedrooms, making it the perfect choice for families or anyone needing extra space. The modern fitted kitchen is designed for efficiency and style, while the expansive family living area is ideal for hosting gatherings or relaxing evenings. The generous family-sized bathroom provides all the conveniences you need. The garden includes a well-proportioned turf area, a garage equipped with a workshop, a summer house, a storage shed, and an external toilet facility. With off-road parking available on the driveway right in front of the garage, this home meets both practicality and comfort. Seize the opportunity to claim this remarkable bungalow as your new home today!