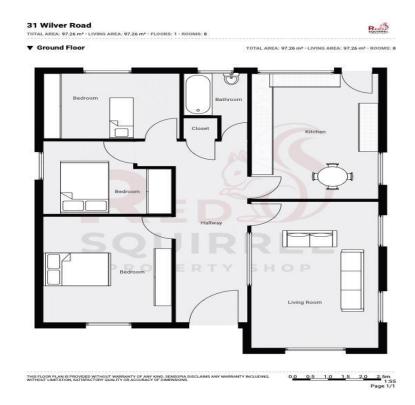

## **ROOMS**

## **Hallway**

Entrance hallway with ample space for storage, laminate flooring, wall wall-mounted radiator.

**Living Room** 19' 11" x 11' 10" (6.06m x 3.60m) Well sized family living room, with electric fire, double glazed windows to the side aspect and also front overlooking the front garden.

**Kitchen** 17' 0" x 11' 9" (5.18m x 3.59m) Modern kitchen fitted throughout, with raised intergrated oven. Window to the rear aspect over looking the garden and side window.

**Bedroom 1** 14' 4" x 11' 11" (4.38m x 3.64m) Well sized double bedroom, double glazed window to the front aspect of the property, gas radiator on the wall.

**Bedroom 2** 9' 11" x 8' 4" (3.01m x 2.55m) Second double bedroom, built in wardrobes, double glazed window to side aspect above a wall radiator.

**Bedroom 3** 8' 10" x 12' 8" (2.69m x 3.85m)

Third bedroom, with space for a double bed. Currently used as a study, built-in wardrobes, double glazed window and wall radiator.

**Bathroom** 8' 10" x 5' 11" (2.70m x 1.81m) Family sized bathroom, with low level WC, wash basin and over the bath shower. Double glazed window to the rear aspect with privacy haze.