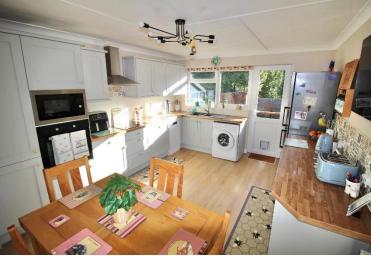

**Kitchen** 17' 0" x 11' 9" (5.18m x 3.59m) Modern kitchen fitted throughout, with raised intergrated oven. Window to the rear aspect over looking the garden and side window.

**Bedroom 1** 14' 4" x 11' 11" (4.38m x 3.64m) Well sized double bedroom, double glazed window to the front aspect of the property, gas radiator on the wall.