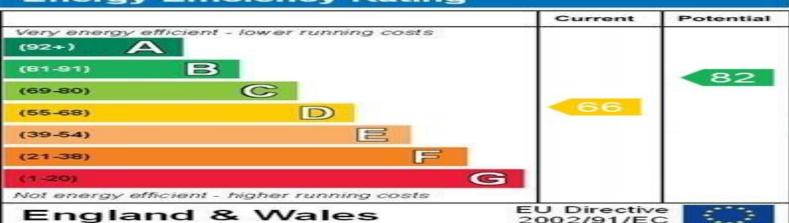

y. Stairway leading to the 1st floor.

## **Kitchen** 8' 10" x 8' 6" (2.70m x 2.60m)

Double-glazed window to the front aspect of the property overlooking the walkway to the house, wall kitchen units hung on two of the walls. Vinyl Flooring throughout.

### Bedroom 1 8' 6" x 12' 8" (2.60m x 3.85m)

Well sized double bedroom to the rear aspect of the property, double glazed window to the rear aspect of the property. Carpet flooring throughout.

**Family Bathroom** 4' 11" x 9' 5" (1.51m x 2.86m) Family-sized bathroom with over-the-bath shower, low-level WC and pedestal wash basin.

## Bedroom 2 8' 10" x 12' 10" (2.70m x 3.92m)

Well-sized double bedroom to the front aspect of the property, window to the front aspect of the property. Carpeted throughout.







#### Energy Efficiency Rating