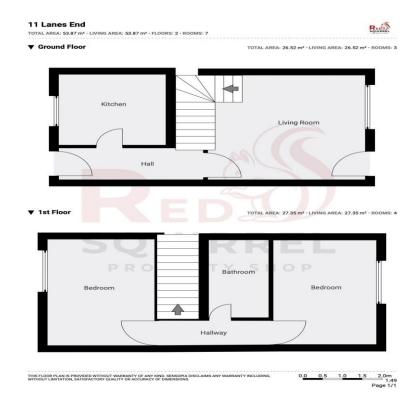

#### **ROOMS**

#### **Hallway**

Entrance Hall that has access to the kitchen, leading to the living room, with a storage cupboard underneath the stairs, vinyl floored throughout

**Living Room** 13' 0" x 12' 8" (3.97m x 3.85m) Well-sized living room with a double-glazed window to the rear aspect, and vinyl flooring throughout. PVC door to the rear garden of the property. Stairway leading to the 1st floor.

## **Kitchen** 8' 10" x 8' 6" (2.70m x 2.60m)

Double-glazed window to the front aspect of the property overlooking the walkway to the house, wall kitchen units hung on two of the walls. Vinyl Flooring throughout.

### Bedroom 1 8' 6" x 12' 8" (2.60m x 3.85m)

Well sized double bedroom to the rear aspect of the property, double glazed window to the rear aspect of the property. Carpet flooring throughout.

**Family Bathroom** 4' 11" x 9' 5" (1.51m x 2.86m) Family-sized bathroom with over-the-bath shower, low-level WC and pedestal wash basin.

## Bedroom 2 8' 10" x 12' 10" (2.70m x 3.92m)

Well-sized double bedroom to the front aspect of the property, window to the front aspect of the property. Carpeted throughout.