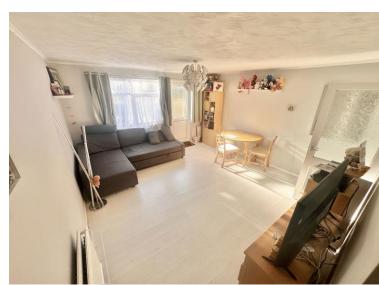

#### **Hallway**

Entrance Hall that has access to the kitchen, leading to the living room, with a storage cupboard underneath the stairs, vinyl floored throughout

**Living Room** 13' 0" x 12' 8" (3.97m x 3.85m) Well-sized living room with a double-glazed window to the rear aspect, and vinyl flooring throughout. PVC door to the rear garden of the property. Stairway leading to the 1st floor.