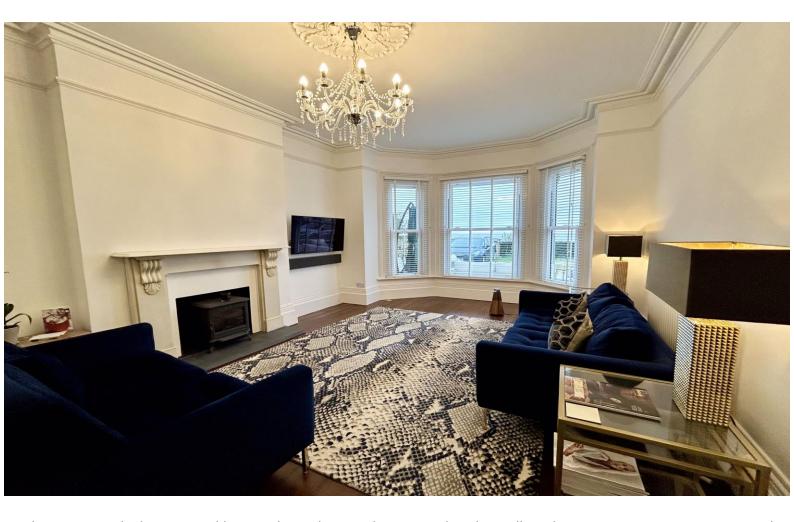

## **Entrance Hall**

Wooden floorboards. Cupboards and stairs leading to first floor.

**Living room** 16' 7" x 11' 5" (5.05m x 3.47m)

Wooden flooring. Fireplace complete with a wood burning stove. Double glazed bay window looking out on to the picturesque sea views. Open plan to the dining room. Radiator.