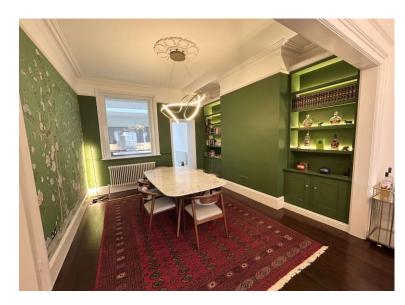

**Dining room** 12' 7" x 10' 5" (3.84m x 3.17m) Wooden flooring. Built-in cupboards and cabinets. Glass window to kitchen side aspect. Radiator.