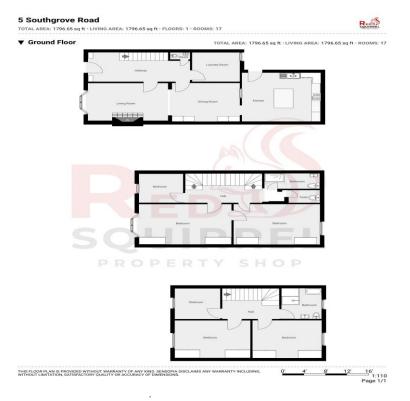

# 5 Southgrove Road Ventnor, PO38 1TN

£675,000

This stunning 6 bedroom period house is located on Southgrove Road, within walking distance to Ventnor town centre and award winning beach. The Ground floor of the property comprises a grand open-plan living and dining room, a modernised kitchen with integrated appliances, a downstairs W/C and a utility room. The first floor consists of a shower room, 3 good-sized bedrooms, and a W/C. The second floor consists of a family bathroom, 2 double bedrooms and 1 single bedroom. Outside offers a good-sized garden which has planning permission for future parking spaces. Other benefits of the property includes off road parking, a picturesque view of the channel and an open fireplace, gas central heating and double glazing. This is a must see!!