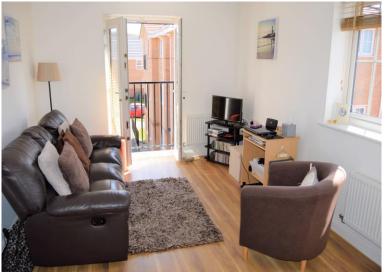

Living Area 22' 8" x 9' 11" (6.90m x 3.02m)

Lounge area: Double glazed windows to rear with fabulous countryside views. Double glazed French doors to side aspect with Juliet balcony overlooking communal gardens. Radiator. Wood-effect vinyl flooring. Kitchen area: Double glazed window to side aspect with great views. Modern-fitted base & wall units. Integrated washing machine and fridge/freezer. Integrated oven & hob.