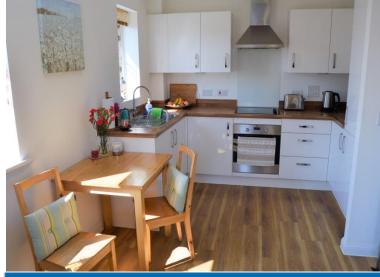

Living Area 22' 8" x 9' 11" (6.90m x 3.02m)

Lounge area: Double glazed windows to rear with fabulous countryside views. Double glazed French doors to side aspect with Juliet balcony overlooking communal gardens. Radiator. Wood-effect vinyl flooring. Kitchen area: Double glazed window to side aspect with great views. Modern-fitted base & wall units. Integrated washing machine and fridge/freezer. Integrated oven & hob.