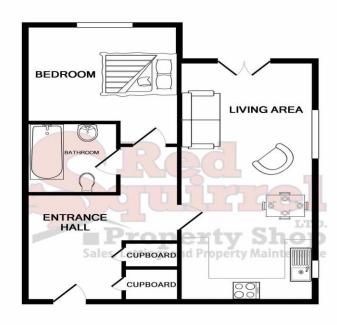

## **Entrance Hall**

Wood-effect vinyl flooring. Radiator. Storage cupboard. Airing cupboard. Doors off to:

**Bathroom** 6' 9" x 6' 1" (2.06m x 1.85m)

Bath with over shower and glass screen. Radiator. Low level WC. Pedestal wash hand basin.

Living Area 22' 8" x 9' 11" (6.90m x 3.02m)

Lounge area: Double glazed windows to rear with fabulous countryside views. Double glazed French doors to side aspect with Juliet balcony overlooking communal gardens. Radiator. Wood-effect vinyl flooring. Kitchen area: Double glazed window to side aspect with great views. Modern-fitted base & wall units. Integrated washing machine and fridge/freezer. Integrated oven & hob.

Bedroom 11' 5" x 10' 9" (3.48m x 3.27m)

Double glazed windows to side aspect overlooking communal gardens. Radiator. Carpeted flooring.

#### **Outside**

Communal Gardens: Mainly laid to lawn with surrounding shrubs. Two benches. Bike Shed: Communal bike shed with secure access. Bin Store: Communal bin store with secure access.

TOTAL APPROX. FLOOR AREA 519 SQ.FT. (48.2 SQ.M.)

Whilst every attempt has been made to ensure the accuracy of the floor plan contained here, measurements of doors, windows, rooms and any other items are approximate and no responsibility is taken for any error, omission, or mis-statement. This plan is for illustrative purposes only and should be used as such by any prospective purchaser. The services, systems and appliances shown have not been tested and no guarantee as to their operability or efficiency can be given Made with Metropix ©2019