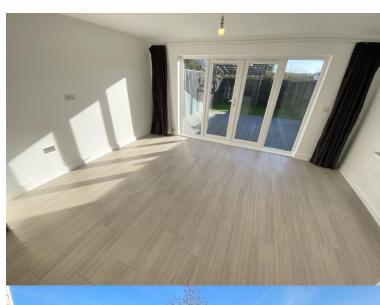

**W/C** 5' 6" x 2' 3" (1.68m x 0.69m) W/C. Sink. Window to front aspect.

**Lounge** 15' 5" x 11' 9" (4.70m x 3.58m)

\*Measurements Include Kitchen\* Understairs cupboard. French doors to rear aspect leading to garden.