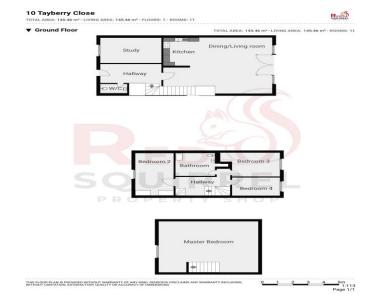

## **ROOMS**

#### **Entrance Hallway**

Double Glazed front door. Radiator. Stairs leading to first floor. Doors off:

**Study** 7' 6" x 8' 10" (2.28m x 2.69m)

Laminate flooring, double glazing window to the front aspect. Radiator.

**W/C** 5' 6" x 2' 3" (1.68m x 0.69m) W/C. Sink. Window to front aspect.

**Lounge** 15' 5" x 11' 9" (4.70m x 3.58m)

\*Measurements Include Kitchen\* Understairs cupboard. French doors to rear aspect leading to garden.

### First Floor Landing

Stairs leading to the 2nd floor. Doors Off:

**Bedroom 1** 10' 2" x 6' 7" (3.10m x 2.01m)

Carpet flooring. Double glazed window to rear aspect. Radiator.

**Bedroom 2** 11' 5" x 7' 10" (3.48m x 2.39m) Carpet flooring. Double glazed window to the rear aspect. Radiator.

Bedroom 3 12' 5" x 10' 2" (3.78m x 3.10m)

Carpet flooring. Double glazed window to front aspect. Radiator. Fitted cupboards

**Bathroom** 7' 7" x 7' 7" (2.3m x 2.3m) Fitted-bath with over head shower. W/C. Sink.

**Bedroom 4** 11' 9" x 22' 3" (3.58m x 6.78m) Carpet flooring. Double glazed window to front aspect. Radiator.