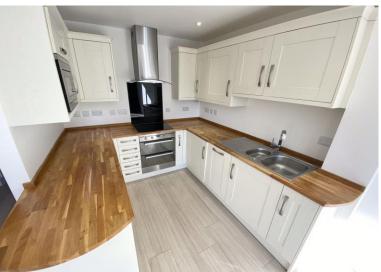

## Kitchen

Fitted-kitchen with sink drainer and matching wall base units. Fitted Dishwasher and Washing Machine. Integrated Cooker/Oven.