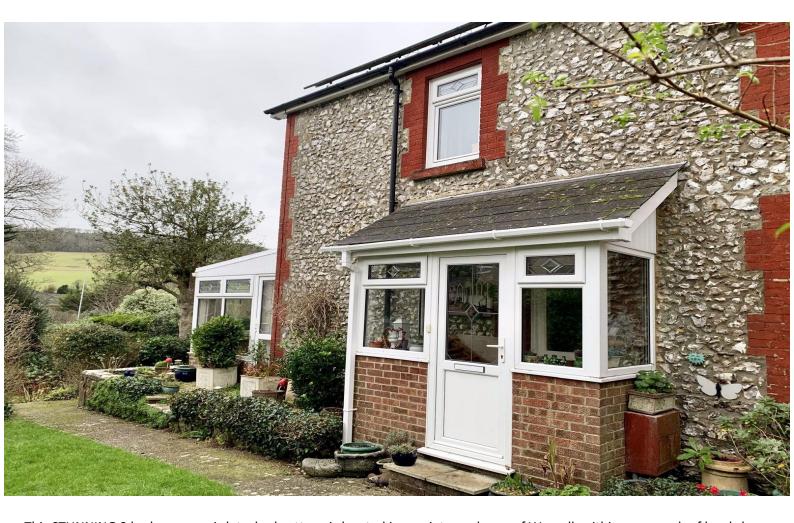

## 2 Flint Cottage Grove Road Ventnor, PO38 3BP

£280,000

This STUNNING 2 bedroom semi-detached cottage is located in a quiet, rural area of Wroxall, within easy reach of local shops, rural walks and Ventnor town centre. The property consists of a dining room, kitchen, utlity area, downstairs WC, living room and conservatory. Upstairs consists of two double bedrooms and an upstairs bathroom. Outside offers a beautiful good-sized garden. Other benefits of the property includes a driveway with parking for 8 vehicles, stunning views of Ventnor downs, Gas central heating and double glazing throughout. This is a must see!!

2 BEDROOMS

**CONSERVATORY** 

CLOSE TO LOCAL SHOPS AND RURAL WALKS

SEMI-DETACHED COTTAGE

DRIVEWAY FOR MULTIPLE VEHICLES

GAS CENTRAL HEATING AND DOUBLE GLAZING