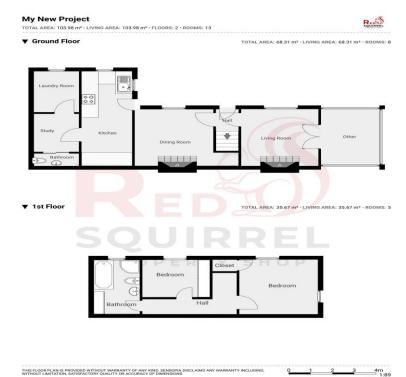

## **ROOMS**

## **Entrance Hall**

**Dining Room** 12' 5" x 15' 7" (3.79m x 4.76m) Carpet flooring. Double glazed window to front aspect. Feature fireplace. Radiator.

**Kitchen** 20' 10" x 7' 7" (6.34m x 2.32m)
Tiled flooring. Fitted-kitchen with sink drainer, gas hob and oven. Double glazed window to side aspect.

Study 8' 4" x 6' 9" (2.54m x 2.06m)

## **Downstairs WC**

**Utility room** 9' 0" x 6' 9" (2.74m x 2.07m) Tiled flooring. Plumbing for white goods.

**Lounge** 12' 6" x 11' 8" (3.81m x 3.55m)

Carpet flooring. Feature fireplace. Double glazed doors to side aspect leading to conservatory.

**Conservatory** 12' 2" x 8' 10" (3.71m x 2.68m) Tiled flooring. Double glazed windows to all aspects.

**Bedroom 1** 12' 0" x 11' 10" (3.66m x 3.60m) Carpet flooring. Double glazed window to side and front aspect. Cupboard. Radiator.

**Bedroom 2** 8' 2" x 10' 2" (2.50m x 3.10m)

Carpet flooring. Double glazed window to front aspect.