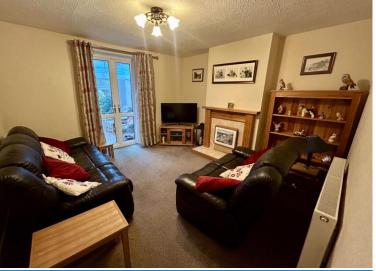

## **Downstairs WC**

**Utility room** 9' 0" x 6' 9" (2.74m x 2.07m) Tiled flooring. Plumbing for white goods.

**Lounge** 12' 6" x 11' 8" (3.81m x 3.55m)

Carpet flooring. Feature fireplace. Double glazed doors to side aspect leading to conservatory.