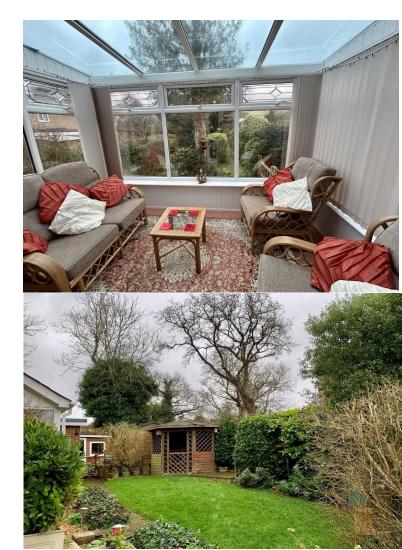

**Conservatory** 12' 2" x 8' 10" (3.71m x 2.68m) Tiled flooring. Double glazed windows to all aspects.

**Bedroom 1** 12' 0" x 11' 10" (3.66m x 3.60m) Carpet flooring. Double glazed window to side and front aspect. Cupboard. Radiator.