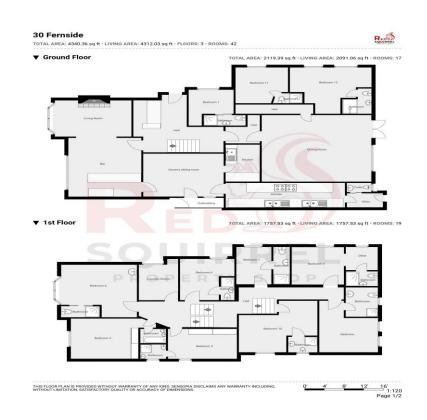

## **ROOMS**

## **Ground Floor**

Entrance Hall 20' 10" x 10' 10" (6.35m x 3.30m)

**Room 1 plus En-suite** 9' 1" x 8' 10" (2.77m x 2.69m)

**Room 11 plus En-suite** 10' 9" x 10' 6" (3.27m x 3.20m)

**Room 12 plus En-suite** 18' 1" x 13' 9" (5.51m x 4.19m)

**Dining Room** 22' 11" x 17' 7" (6.98m x 5.36m)

**Serving Room** 10' 6" x 3' 11" (3.20m x 1.19m)

**Sitting Room** 12' 4" x 11' 10" (3.76m x 3.60m)

**Utility room** 13' 1" x 4' 1" (3.98m x 1.24m)

**Kitchen** 23' 11" x 4' 1" (7.28m x 1.24m)

Bar 14' 10" x 13' 0" (4.52m x 3.96m)