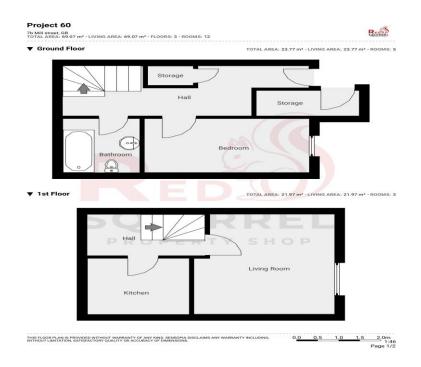

## **ROOMS**

#### **Entrance Hallway**

## Storage cupboard

**Bedroom 1** 12' 10" x 6' 11" (3.90m x 2.10m) Wooden laminate flooring. Double glazed window to front aspect. Radiator.

**Bathroom** 5' 11" x 6' 11" (1.80m x 2.10m) Laminate flooring. Fitted-bath, sink and WC.

## Landing

**Living Room** 10' 11" x 12' 10" (3.33m x 3.90m) Wooden laminate flooring. Double glazed window to front aspect. Radiator.

**Kitchen** 7' 10" x 7' 1" (2.40m x 2.17m) Laminate flooring. Fitted-kitchen with matching wall base units. Electric hob, oven and sink drainer. Boiler.

### Second floor landing

#### **Shower Room**

Laminate flooring. Corner shower, sink & WC. Heated towel rail.

Bedroom 2 7' 10" x 13' 1" (2.40m x 4m)

Wooden laminate flooring. Double glazed window to front aspect. Radiator.

**Bedroom 3** 7' 5" x 9' 10" (2.27m x 3m) Wooden laminate flooring. Double glazed skylight to rear aspect. Radiator.