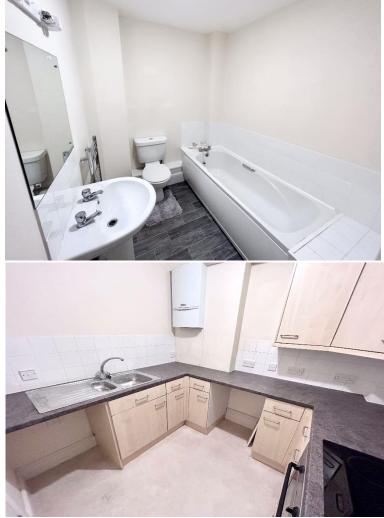

## Storage cupboard

**Bedroom 1** 12' 10" x 6' 11" (3.90m x 2.10m) Wooden laminate flooring. Double glazed window to front aspect. Radiator.

**Bathroom** 5' 11" x 6' 11" (1.80m x 2.10m) Laminate flooring. Fitted-bath, sink and WC.

## Landing

**Living Room** 10' 11" x 12' 10" (3.33m x 3.90m) Wooden laminate flooring. Double glazed window to front aspect. Radiator.

**Kitchen** 7' 10" x 7' 1" (2.40m x 2.17m) Laminate flooring. Fitted-kitchen with matching wall base units. Electric hob, oven and sink drainer. Boiler.