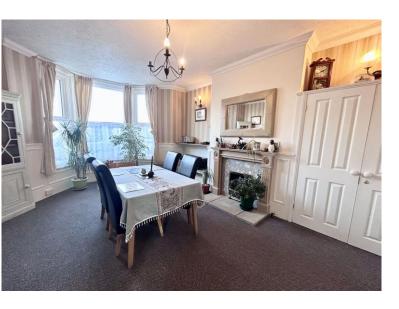

#### **Dining room**

Carpet flooring. Feature fireplace. Cupboards. Double glazed bay windows to front aspect.