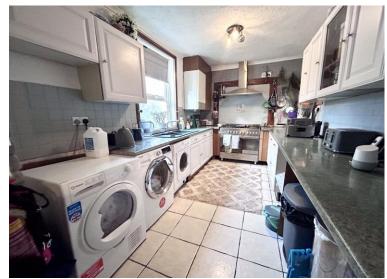

#### Kitchen

Fitted-kitchen with matching wall base units and dual gas hob and oven. Sink drainer. Double glazed window to side aspect.