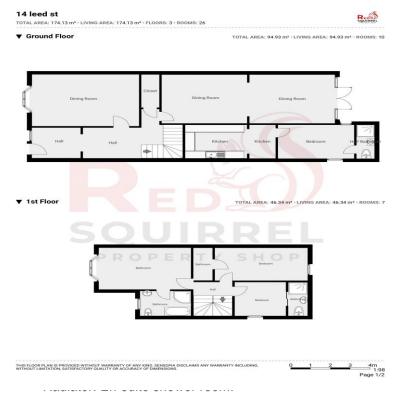

# Offers in excess of £425,000

This spacious Victorian 7 bedroom property is located in a sought-after location in the popular seaside town Sandown, within walking distance to Sandown's beautiful beach, shops and local restaurants. The property was previously used as a successful B & B however alternatively can be used as a spcaious home. The property consists of three floors, the ground floor consisting of a dining room, living room, conservatory, kitchen, bedroom and shower room. The first floor consists of three double bedrooms benefitting from ensuite shower rooms. The second floor consists of three double bedrooms benefitting from ensuite shower rooms. Outside offers terraced garden with a garden shed. Other benefits of the property includes ample parking, gas central heating and double glazing thoughout. This is the perfect property for investors with potential to develop the property or large families!!

#### **ROOMS**

#### **Entrance Hall**

#### **Dining room**

Carpet flooring. Feature fireplace. Cupboards. Double glazed bay windows to front aspect.

#### **Living Room**

Wood effect laminate flooring. Double doors to conservatory. Radiator.

### Conservatory

#### Kitchen

Fitted-kitchen with matching wall base units and dual gas hob and oven. Sink drainer. Double glazed window to side aspect.

#### **Bedroom 1**

Wood effect LVT Flooring. Double glazed window to side aspect. Radiator. Shower En-suite.

# **First Floor Landing**

# Bedroom 2

Carpet flooring. Double glazed window to side aspect. Radiator. Shower En-suite.

#### Bedroom 3

Carpet flooring. Double glazed window to rear aspect. En-suite shower room. Radiator.