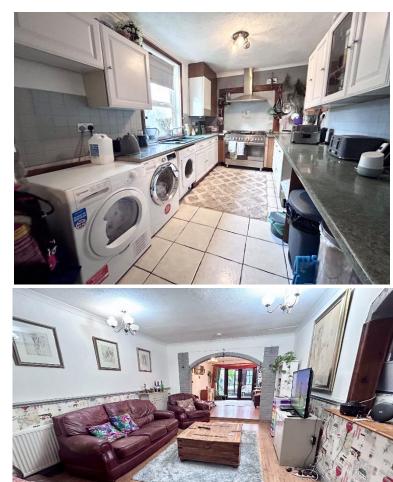

#### Living Room

Wood effect laminate flooring. Double doors to conservatory. Radiator.

## Kitchen

Fitted-kitchen with matching wall base units and dual gas hob and oven. Sink drainer. Double glazed window to side aspect.