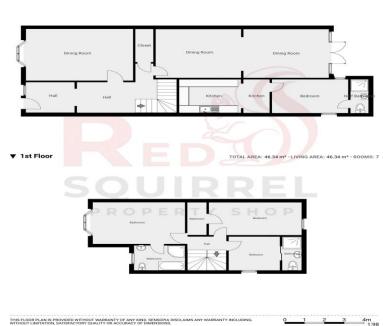

# ROOMS

# Entrance Hall

### **Dining room**

Carpet flooring. Feature fireplace. Cupboards. Double glazed bay windows to front aspect.

#### Living Room

Wood effect laminate flooring. Double doors to conservatory. Radiator.

#### Conservatory

## Kitchen

Fitted-kitchen with matching wall base units and dual gas hob and oven. Sink drainer. Double glazed window to side aspect.

#### Bedroom 1

Wood effect LVT Flooring. Double glazed window to side aspect. Radiator. Shower En-suite.

#### **First Floor Landing**

#### Bedroom 2

Carpet flooring. Double glazed window to side aspect. Radiator. Shower En-suite.

#### Bedroom 3

Carpet flooring. Double glazed window to rear aspect. En-suite shower room. Radiator.

#### Bedroom 4

14 leed st

Ground Floor

IG AREA: 174.13 m² - FL

Carpet flooring. Double glazed bay window to front aspect. Radiator. En-suite bathroom.

#### Bedroom 5

Carpet flooring. Double glazed window to front aspect. Radiator. En-suite shower room.