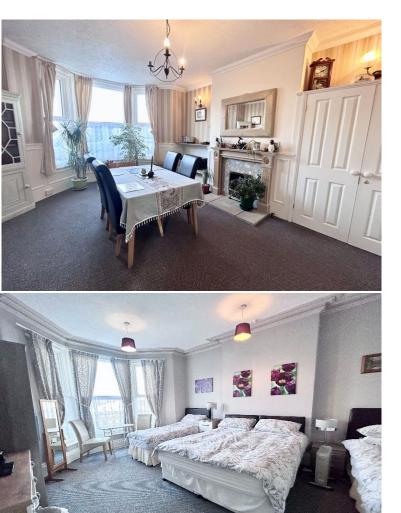

### **Dining room**

Carpet flooring. Feature fireplace. Cupboards. Double glazed bay windows to front aspect.

#### Bedroom 1

Wood effect LVT Flooring. Double glazed window to side aspect. Radiator. Shower En-suite.

#### Bedroom 2

Carpet flooring. Double glazed window to side aspect. Radiator. Shower En-suite.

#### Bedroom 3

Carpet flooring. Double glazed window to rear aspect. En-suite shower room. Radiator.

#### Bedroom 4

14 leed st

Ground Floor

IG AREA: 174.13 m² - FL

Carpet flooring. Double glazed bay window to front aspect. Radiator. En-suite bathroom.

#### Bedroom 5

Carpet flooring. Double glazed window to front aspect. Radiator. En-suite shower room.