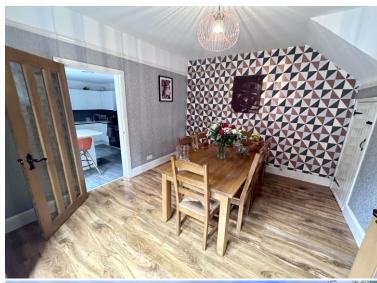

## **Entrance Hall**

**Living room** 11' 10" x 12' 10" (3.60m x 3.90m) Wood effect LVT Flooring. Double glazed bow window. Radiator.

**Dining Room** 13' 0" x 11' 0" (3.96m x 3.35m) Wood effect LVT. Cupboard. Double glazed window to side aspect.