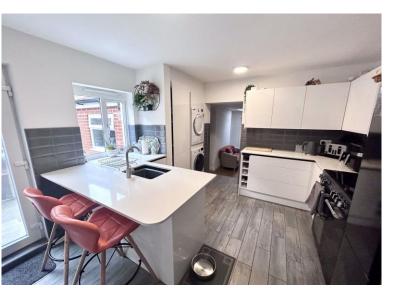

**Kitchen** 14' 0" x 11' 0" (4.26m x 3.35m)

LVT Flooring. Modern-fitted kitchen with all integrated appliances. Island with sink drainer. Dual electric hob and oven. Double glazed window to side aspect. Door to side aspect.