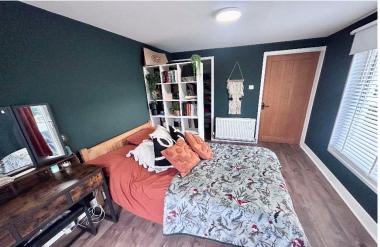

**Bedroom 4** 8' 10" x 8' 8" (2.70m x 2.63m) LVT Flooring. Double glazed window to rear aspect. Radiator.

**Bedroom 5** 16' 1" x 13' 4" (4.89m x 4.07m)

LVT FLooring. Closet. Double glazed window to side aspect. French doors leading on to decking area. Storage heater.

## **First Floor Landing**

**Bedroom 1** 13' 11" x 14' 11" (4.25m x 4.55m) LVT Flooring. Double glazed windows to front aspect. Radiator.

**En-suite** 8' 3" x 8' 0" (2.52m x 2.45m) Laminate flooring. Corner shower, sink basin, WC. Double glazed frosted window to side aspect.