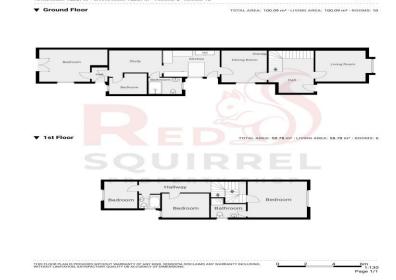

## **ROOMS**

## **Entrance Hall**

**Living room** 11' 10" x 12' 10" (3.60m x 3.90m) Wood effect LVT Flooring. Double glazed bow window. Radiator.

**Dining Room** 13' 0" x 11' 0" (3.96m x 3.35m) Wood effect LVT. Cupboard. Double glazed window to side aspect.

**Kitchen** 14' 0" x 11' 0" (4.26m x 3.35m)

LVT Flooring. Modern-fitted kitchen with all integrated appliances. Island with sink drainer. Dual electric hob and oven. Double glazed window to side aspect. Door to side aspect.

**Snug** *12' 5" x 10' 11" (3.78m x 3.34m)* LVT Flooring. Radiator.

**Downstairs shower room** 8' 10" x 8' 8" (2.70m x 2.63m)

Laminate flooring. Corner shower, sink basin and WC. Double glazed frosted window to front aspect. Radiator.

**Bedroom 4** 8' 10" x 8' 8" (2.70m x 2.63m) LVT Flooring. Double glazed window to rear aspect. Radiator.

**Bedroom 5** 16' 1" x 13' 4" (4.89m x 4.07m)

LVT FLooring. Closet. Double glazed window to side aspect. French doors leading on to decking area. Storage heater.

## **First Floor Landing**

**Bedroom 1** 13' 11" x 14' 11" (4.25m x 4.55m) LVT Flooring. Double glazed windows to front aspect. Radiator.

**En-suite** 8' 3" x 8' 0" (2.52m x 2.45m) Laminate flooring. Corner shower, sink basin, WC. Double glazed frosted window to side aspect.