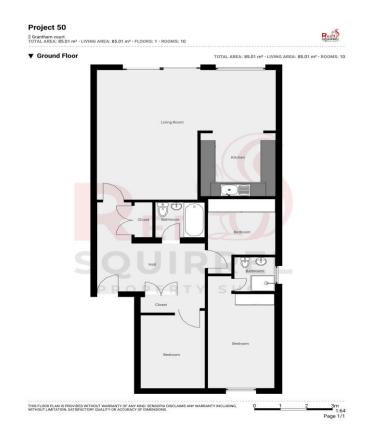

## **ROOMS**

## **Entrance Hall**

Cupboards. Security entry control phone.

**Lounge/Diner** 19' 1" x 22' 10" (5.81m x 6.95m) Carpet flooring. Feature fireplace. Double glazed sliding door leading onto terrace. Double glazed window to rear aspect. Radiator.

Kitchen 9' 1" x 9' 7" (2.77m x 2.93m)

LVT Flooring. Fitted-kitchen with matching wall base units. Integrated appliance and sink drainer. Room for white goods. Electric hob & oven.

Bathroom 5' 3" x 6' 3" (1.60m x 1.90m)

**Bedroom 1** 13' 10" x 8' 4" (4.22m x 2.55m) Carpet flooring. Built-in wardrobe. Double glazed window to front aspect.

**Bedroom 2** 10' 9" x 8' 1" (3.27m x 2.46m) Carpet flooring. Double glazed window to front aspect. Radiator.

**Bedroom 3** 10' 11" x 8' 6" (3.34m x 2.58m) Carpet flooring. Built-in wardrobe. Double glazed window to side aspect. Radiator.

**En-suite** 2' 7" x 5' 1" (0.80m x 1.56m) Shower, sink & WC.