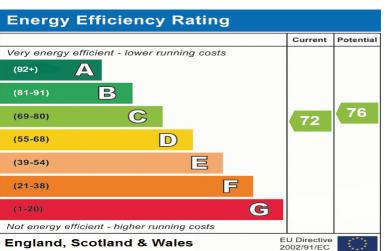

(5.81m x 6.95m) Carpet flooring. Feature fireplace. Double glazed sliding door leading onto terrace. Double glazed window to rear aspect. Radiator.

Kitchen 9' 1" x 9' 7" (2.77m x 2.93m)

LVT Flooring. Fitted-kitchen with matching wall base units. Integrated appliance and sink drainer. Room for white goods. Electric hob & oven.

Bathroom 5' 3" x 6' 3" (1.60m x 1.90m)

**Bedroom 1** 13' 10" x 8' 4" (4.22m x 2.55m) Carpet flooring. Built-in wardrobe. Double glazed window to front aspect.

**Bedroom 2** 10' 9" x 8' 1" (3.27m x 2.46m) Carpet flooring. Double glazed window to front aspect. Radiator.

**Bedroom 3** 10' 11" x 8' 6" (3.34m x 2.58m) Carpet flooring. Built-in wardrobe. Double glazed window to side aspect. Radiator.

**En-suite** 2' 7" x 5' 1" (0.80m x 1.56m) Shower, sink & WC.