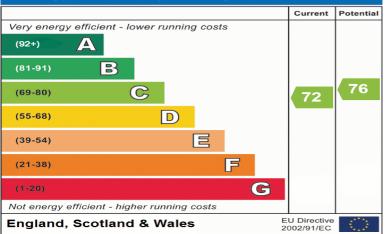

r.

**Kitchen** 9' 1" x 9' 7" (2.77m x 2.93m) LVT Flooring. Fitted-kitchen with matching wall base units. Integrated appliance and sink drainer. Room for white goods. Electric hob & oven.

Bathroom 5' 3" x 6' 3" (1.60m x 1.90m)

**Bedroom 1** 13' 10" x 8' 4" (4.22m x 2.55m) Carpet flooring. Built-in wardrobe. Double glazed window to front aspect.

**Bedroom 2** 10' 9" x 8' 1" (3.27m x 2.46m) Carpet flooring. Double glazed window to front aspect. Radiator.

**Bedroom 3** 10' 11" x 8' 6" (3.34m x 2.58m) Carpet flooring. Built-in wardrobe. Double glazed window to side aspect. Radiator.

**En-suite** 2' 7" x 5' 1" (0.80m x 1.56m) Shower, sink & WC.



2 Grantham court TOTAL AREA: 85.01 m<sup>2</sup> - LIVING AREA: 85.01 m<sup>2</sup> - FLOORS: 1 - ROOMS: 10





**Energy Efficiency Rating**