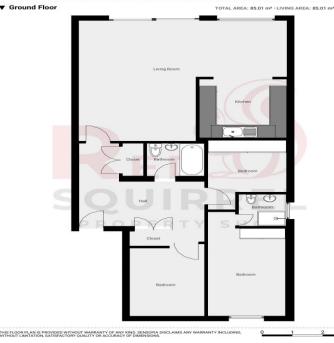

## ROOMS

Entrance Hall

Cupboards. Security entry control phone.

**Lounge/Diner** 19' 1" x 22' 10" (5.81m x 6.95m) Carpet flooring. Feature fireplace. Double glazed sliding door leading onto terrace. Double glazed window to rear aspect. Radiator.

**Kitchen** 9' 1" x 9' 7" (2.77m x 2.93m) LVT Flooring. Fitted-kitchen with matching wall base units. Integrated appliance and sink drainer. Room for white goods. Electric hob & oven.

Bathroom 5' 3" x 6' 3" (1.60m x 1.90m)

**Bedroom 1** 13' 10" x 8' 4" (4.22m x 2.55m) Carpet flooring. Built-in wardrobe. Double glazed window to front aspect.

**Bedroom 2** 10' 9" x 8' 1" (3.27m x 2.46m) Carpet flooring. Double glazed window to front aspect. Radiator.

**Bedroom 3** 10' 11" x 8' 6" (3.34m x 2.58m) Carpet flooring. Built-in wardrobe. Double glazed window to side aspect. Radiator.

**En-suite** 2' 7" x 5' 1" (0.80m x 1.56m) Shower, sink & WC.

2 Grantham court TOTAL AREA: 85.01 m<sup>2</sup> - LIVING AREA: 85.01 m<sup>2</sup> - FLOORS: 1 - ROOMS: 10