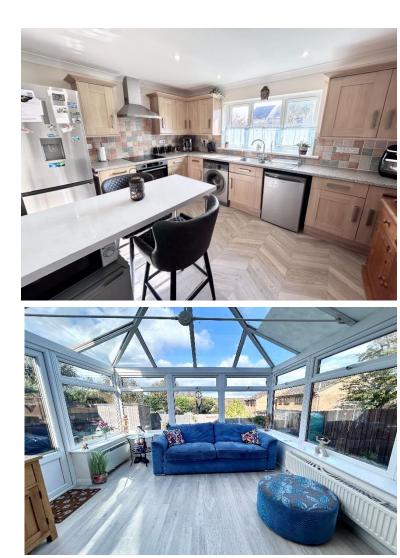

## Entrance Hall

**Kitchen** 10' 2" x 12' 6" (3.11m x 3.82m) Herringbone flooring. Fitted-kitchen with wall base units. Sink drainer, electric hob & oven. Breakfast bar. Double glazed window to front aspect.

**Living room** 10' 2" x 18' 6" (3.11m x 5.65m) Carpet flooring. Double glazed window to rear aspect. Double glazed sliding doors leading onto conservatory. Radiator.

**Conservatory** 12' 2" x 11' 3" (3.71m x 3.43m) Wood effect laminate flooring. Double glazed UPVC conservatory windows and doors. Radiator.