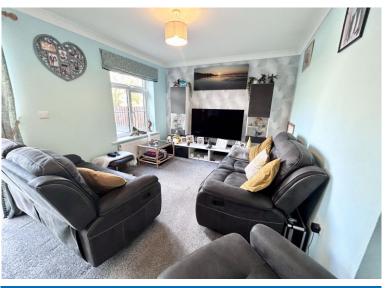

**Living room** 10' 2" x 18' 6" (3.11m x 5.65m) Carpet flooring. Double glazed window to rear aspect. Double glazed sliding doors leading onto conservatory. Radiator.

**Conservatory** 12' 2" x 11' 3" (3.71m x 3.43m) Wood effect laminate flooring. Double glazed UPVC conservatory windows and doors. Radiator.