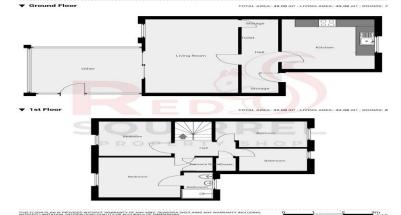

## ROOMS

## Entrance Hall

**Kitchen** 10' 2" x 12' 6" (3.11m x 3.82m) Herringbone flooring. Fitted-kitchen with wall base units. Sink drainer, electric hob & oven. Breakfast bar. Double glazed window to front aspect.

**Living room** 10' 2" x 18' 6" (3.11m x 5.65m) Carpet flooring. Double glazed window to rear aspect. Double glazed sliding doors leading onto conservatory. Radiator.

**Conservatory** 12' 2" x 11' 3" (3.71m x 3.43m) Wood effect laminate flooring. Double glazed UPVC conservatory windows and doors. Radiator.

**Downstairs WC** 

## **First Floor Landing**

**Bedroom 1** 9' 0" x 10' 1" (2.74m x 3.07m) Carpet flooring. Double glazed window to rear aspect. Radiator. Built-in storage.

**Bedroom 2** 7' 11" x 8' 8" (2.42m x 2.64m) Carpet flooring. Double glazed window to rear aspect. Radiator.

Bedroom 3 10' 1" x 6' 6" (3.07m x 1.97m)

Carpet flooring. Double glazed window to front aspect. Radiator.

**Bathroom** 7' 5" x 5' 7" (2.27m x 1.71m) Laminate flooring. Bath with over head shower. Sink & WC. Double glazed window to front aspect.

**En-suite**  $3' 2'' \times 6' 3'' (0.97m \times 1.91m)$ Laminate flooring. Walk-in shower, sink & WC. Towel rail. Double glazed window to front aspect.

**Energy Efficiency Rating** 