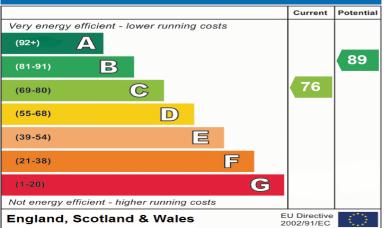

**En-suite**  $3' 2'' \times 6' 3'' (0.97m \times 1.91m)$ Laminate flooring. Walk-in shower, sink & WC. Towel rail. Double glazed window to front aspect.

**Energy Efficiency Rating** 