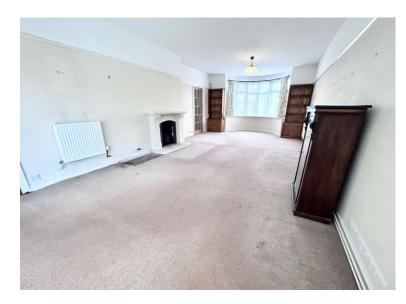

# **Living room** 27' 3" x ' " (8.31m x m)

Carpet flooring. Feature fireplace to side aspect. Double glazed bay window. Double glazed doors to conservatory. Radiator.