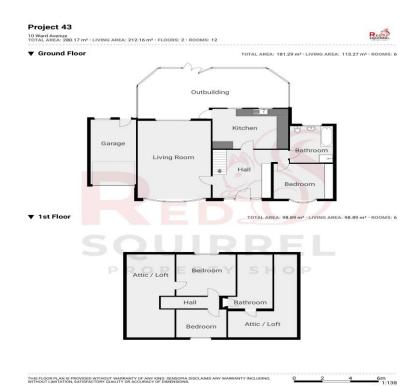

### **ROOMS**

#### **Entrance Hall**

Radiator. Parquet flooring. Built in understairs storage cupboard. Built in hanging and storage cupboards.

# **Living room** 27' 3" x ' " (8.31m x m)

Carpet flooring. Feature fireplace to side aspect. Double glazed bay window. Double glazed doors to conservatory. Radiator.

### **Kitchen/Diner** 13' 7" x 17' 9" (4.14m x 5.41m)

Tiled flooring. Fitted-kitchen with matching wall base units. Electric hob and oven. Sink drainer, integrated dishwasher and fridge. Double glazed window to rear aspect. Radiator.

**Conservatory** 13' 6" x 30' 0" (4.11m x 9.14m) Tiled flooring. Double glazed windows and french doors leading out to the garden. Radiator.

**Bathroom** 12' 6" x 9' 11" (3.81m x 3.02m) Laminate flooring. Fitted-bath, walk-in cubicle shower, sink & WC. Radiator.

# First Floor landing

Bedroom 1 13' 8" x 13' 10" (4.17m x 4.22m)

Carpet flooring. Double glazed window looking out onto Northwood Park. Access to loft & boiler. Radiator.

**Bedroom 2** 11' 7" x 9' 0" (3.53m x 2.74m)

Carpet flooring. Double glazed window to front aspect. Radiator.