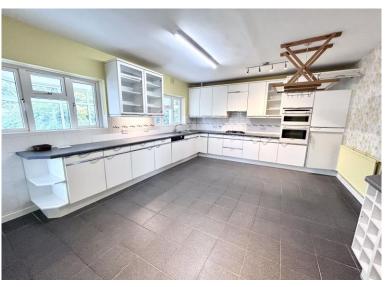

### **Kitchen/Diner** 13' 7" x 17' 9" (4.14m x 5.41m)

Tiled flooring. Fitted-kitchen with matching wall base units. Electric hob and oven. Sink drainer, integrated dishwasher and fridge. Double glazed window to rear aspect. Radiator.