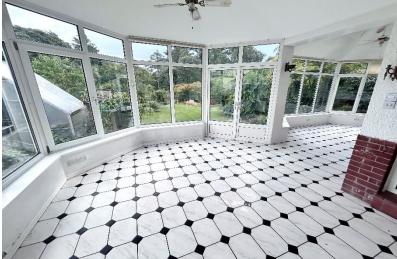

**Conservatory** 13' 6" x 30' 0" (4.11m x 9.14m) Tiled flooring. Double glazed windows and french doors leading out to the garden. Radiator.

**Bathroom** 12' 6" x 9' 11" (3.81m x 3.02m) Laminate flooring. Fitted-bath, walk-in cubicle shower, sink & WC. Radiator.