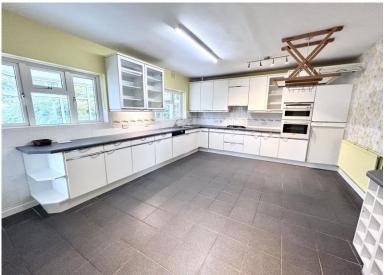

# Kitchen/Diner 13' 7" x 17' 9" (4.14m x 5.41m)

Tiled flooring. Fitted-kitchen with matching wall base units. Electric hob and oven. Sink drainer, integrated dishwasher and fridge. Double glazed window to rear aspect. Radiator.