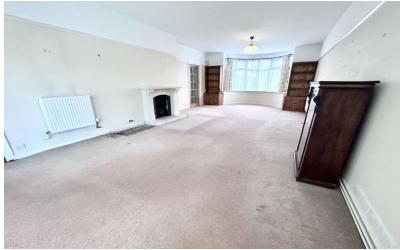

# **Living room** 27' 3" x ' " (8.31m x m)

Carpet flooring. Feature fireplace to side aspect. Double glazed bay window. Double glazed doors to conservatory. Radiator.