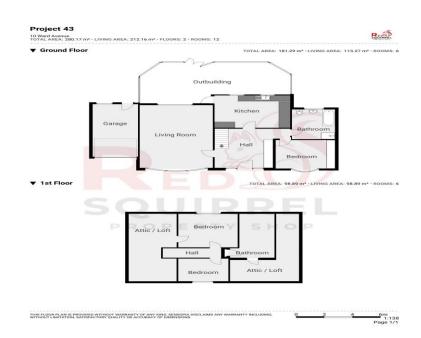

#### **ROOMS**

### **Entrance Hall**

Radiator. Parquet flooring. Built in understairs storage cupboard. Built in hanging and storage cupboards.

# **Living room** 27' 3" x ' " (8.31m x m)

Carpet flooring. Feature fireplace to side aspect. Double glazed bay window. Double glazed doors to conservatory. Radiator.

# Kitchen/Diner 13' 7" x 17' 9" (4.14m x 5.41m)

Tiled flooring. Fitted-kitchen with matching wall base units. Electric hob and oven. Sink drainer, integrated dishwasher and fridge. Double glazed window to rear aspect. Radiator.

**Conservatory** 13' 6" x 30' 0" (4.11m x 9.14m) Tiled flooring. Double glazed windows and french doors leading out to the garden. Radiator.

**Bathroom** 12' 6" x 9' 11" (3.81m x 3.02m) Laminate flooring. Fitted-bath, walk-in cubicle shower, sink & WC. Radiator.

## First Floor landing

**Bedroom 1** 13' 8" x 13' 10" (4.17m x 4.22m)

Carpet flooring. Double glazed window looking out onto Northwood Park. Access to loft & boiler. Radiator.

**Bedroom 2** 11' 7" x 9' 0" (3.53m x 2.74m)

Carpet flooring. Double glazed window to front aspect. Radiator.

#### **Shower Room**

Walk-in cubicle shower. Sink & WC. Radiator. Access to loft.

**Bedroom 3** 13' 10" x 11' 11" (4.22m x 3.63m)

Carpet flooring. Double glazed bay window to front aspect. Fitted wardrobes. Radiator.