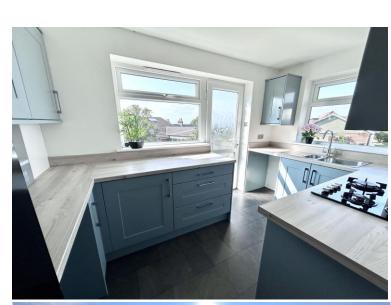

## Entrance Hall

**Kitchen**  $11'5'' \times 6'10'' (3.48m \times 2.09m)$ LVT Tile effect flooring. Modern-fitted kitchen with gas hob and electric oven. Sink drainer and room for white goods. Double glazed window to front and side aspect.