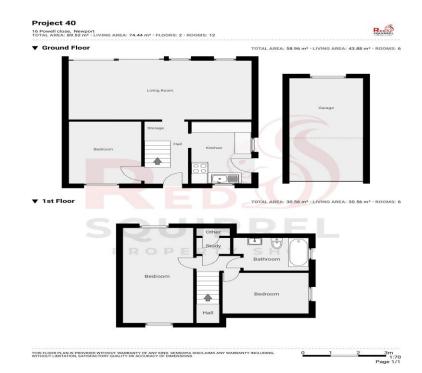

## ROOMS

## Entrance Hall

**Kitchen**  $11'5'' \times 6'10'' (3.48m \times 2.09m)$ LVT Tile effect flooring. Modern-fitted kitchen with gas hob and electric oven. Sink drainer and room for white goods. Double glazed window to front and side aspect.

**Living Room**  $10' 10'' \times 22' 1'' (3.31m \times 6.72m)$ Wooden flooring. Double glazed sliding doors to rear aspect. Double glazed window to rear aspect. Radiator.

**Bedroom 2 (Downstairs)** 11'2" x 8' 4" (3.40m x 2.54m) Carpet flooring. Double glazed window to front aspect. Radiator.

**Bedroom 1** 17' 6" x 8' 4" (5.34m x 2.53m) Carpet flooring. Double glazed windows to front and rear aspect. Radiator.

**Bedroom 3** 10' 0" x 7' 6" (3.05m x 2.29m) Carpet flooring. Double glazed window to side aspect. Radiator.

**Family Bathroom** 7'  $10'' \times 5'$  7" (2.40m x 1.70m) Wood effect laminate flooring. Fitted-bath with overhead shower, sink basin & WC. Double glazed frosted window to side aspect. Radiator.

## Cupboard

English | <u>Cvr</u>

Energy performance certificate (EPC)

|                                                                                                              |                                       | Energy rating                | Valid until:               |                                          |
|--------------------------------------------------------------------------------------------------------------|---------------------------------------|------------------------------|----------------------------|------------------------------------------|
|                                                                                                              |                                       |                              | Oartificate -<br>number:   | 0434-0927-7300-0177-5292                 |
| operty ty                                                                                                    | pe                                    |                              | Semi-detached I            | house                                    |
| al floor a                                                                                                   | area                                  |                              | 81 square metre            | 8                                        |
| nergy                                                                                                        | y rating and s                        | core                         | anv uh/quittence tiomeetic | oriyale ramod property minimum energy of |
| a property's er                                                                                              | nergy rating is D. It has the potenti | al to be B.                  |                            |                                          |
| a how to impro                                                                                               | this property's scenax efficience     | ×                            |                            |                                          |
|                                                                                                              |                                       |                              |                            |                                          |
|                                                                                                              | nergy rating                          | Curre                        | nt Potential               |                                          |
| 2+                                                                                                           | A                                     | Curre                        |                            |                                          |
| 2+<br>1-91                                                                                                   |                                       | Curre                        | 86 B                       |                                          |
| 5core E<br>2+<br>11-91<br>59-80                                                                              | В                                     | Curre                        | 86 B                       |                                          |
| 2+ 1-91<br>9-80<br>5-68                                                                                      | А<br>В<br>С                           |                              | 86 B                       |                                          |
| 92+<br>11-91<br>9-80                                                                                         | A<br>C<br>D                           |                              | 86 B                       |                                          |
| 92+ 9<br>11-91 9<br>59-80 9<br>55-68 9<br>59-54 9                                                            | A<br>C<br>D                           | 04                           | 86 B                       |                                          |
| 22+ 21<br>11-91 20<br>15-68 20<br>19-54 20<br>11-38 20<br>-20 20                                             | A<br>C<br>D                           | F<br>G                       | 86 B                       |                                          |
| 22+ 4<br>11-91 5<br>19-80 5<br>19-54 5<br>19-54 5<br>11-38 5<br>-20 5<br>0 000000000000000000000000000000000 |                                       | F<br>G<br>(a) energy rating. | 200 B                      |                                          |