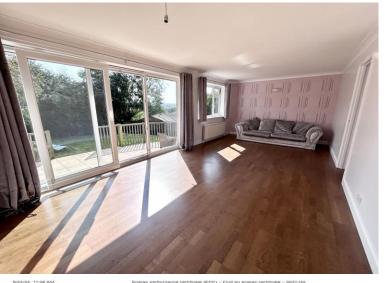

**Living Room**  $10' 10'' \times 22' 1'' (3.31m \times 6.72m)$ Wooden flooring. Double glazed sliding doors to rear aspect. Double glazed window to rear aspect. Radiator.

**Bedroom 2 (Downstairs)** 11'2" x 8' 4" (3.40m x 2.54m) Carpet flooring. Double glazed window to front aspect. Radiator.