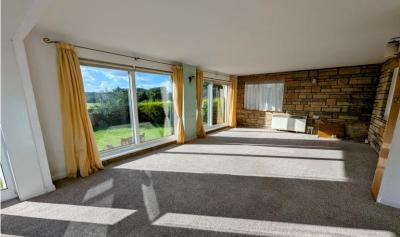

Living Room 21' 4" x 13' 1" (6.5m x 4m) Double glazed doors & windows to side and rear overlooking garden and field. Storage heater.

Bedroom 1 10' 6" x 12' 10" (3.2m x 3.9m) Double glazed window to front aspect.