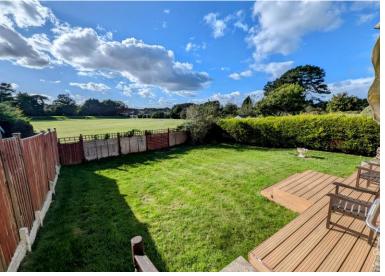

### Outside

Front: Paved driveway. Side access. Access to garage. Rear: Mainly laid to lawn overlooking the field to rear. Part laid to decking.

Garage 34' 5" x 8' 2" (10.5m x 2.5m) Up & over door to front. Door to rear aspect.