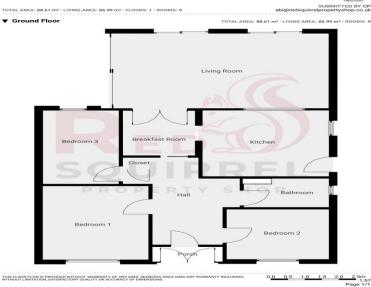

## ROOMS

#### Porch

Double glazed front door. Double glazed door leading to entrance hall.

#### Hallway

Loft hatch access. Storage cupboard. Doors off to:

Breakfast/Dining Area 6' 11" x 7' 10" (2.1m x 2.4m) French doors leading to living room. Door to kitchen:

**Kitchen** 11' 6" x 12' 2" (3.5m x 3.7m) Double glazed window to rear aspect looking into living room. Double glazed door to side aspect. Double glazed window to side aspect.

Living Room 21' 4" x 13' 1" (6.5m x 4m) Double glazed doors & windows to side and rear overlooking garden and field. Storage heater.

Bedroom 1 10' 6" x 12' 10" (3.2m x 3.9m) Double glazed window to front aspect.

Bedroom 2 9' 6" x 9' 10" (2.9m x 3m) Double glazed window to front aspect.

Bedroom 3 7' 3" x 12' 10" (2.2m x 3.9m) Double glazed window to rear aspect overlooking garden.

Bathroom 7' 3" x 8' 2" (2.2m x 2.5m) Bath with over shower. Double glazed window to side aspect. Airing cupboard. Vanity wash basin. Low level WC.