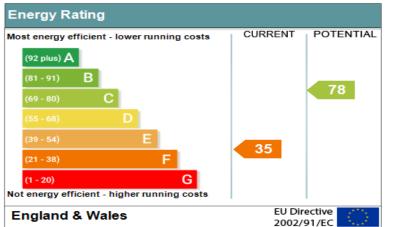

ors & windows to side and rear overlooking garden and field. Storage heater.

Bedroom 1 10' 6" x 12' 10" (3.2m x 3.9m) Double glazed window to front aspect.

Bedroom 2 9' 6" x 9' 10" (2.9m x 3m) Double glazed window to front aspect.

Bedroom 3 7' 3" x 12' 10" (2.2m x 3.9m) Double glazed window to rear aspect overlooking garden.

Bathroom 7' 3" x 8' 2" (2.2m x 2.5m) Bath with over shower. Double glazed window to side aspect. Airing cupboard. Vanity wash basin. Low level WC.

Project 41



### Outside

Front: Paved driveway. Side access. Access to garage. Rear: Mainly laid to lawn overlooking the field to rear. Part laid to decking.

Garage 34' 5" x 8' 2" (10.5m x 2.5m) Up & over door to front. Door to rear aspect.



Address: 46 The Fairway, SANDOWN, PO36 9EG RRN: 9310-2118-9400-2424-3381