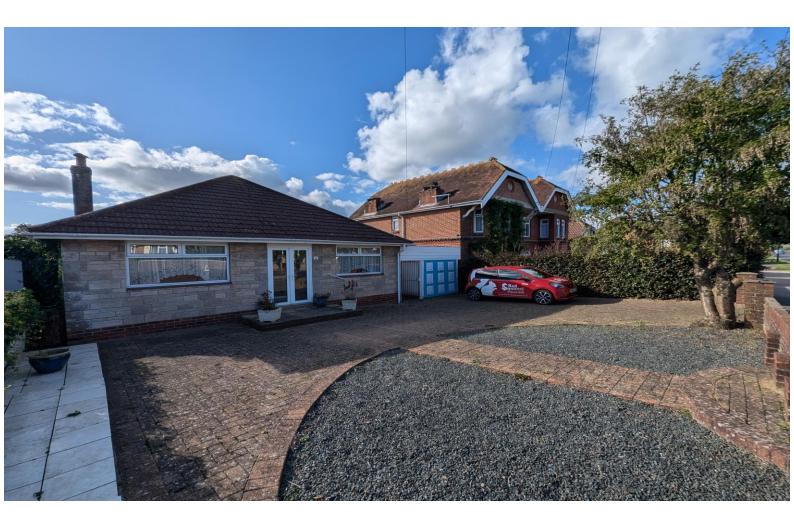

# 46 The Fairway Sandown, PO36 9EG

£325,000

Available CHAIN FREE! Is this detached bungalow located on a popular road close to schools, Shanklin and Sandown Golf Club and countryside walks. This 3 bedroom bungalow comprises generously-sized living room, breakfast room, kitchen, three bedrooms and bathroom. Outside you have a good-sized rear garden with views over the field, ample off-road parking and a good-sized garage. The property is in need of some modernisation, however it sits on a great sized plot and offers plenty of opportunity.

### Outside

Front: Paved driveway. Side access. Access to garage. Rear: Mainly laid to lawn overlooking the field to rear. Part laid to decking.

Garage 34' 5" x 8' 2" (10.5m x 2.5m) Up & over door to front. Door to rear aspect.