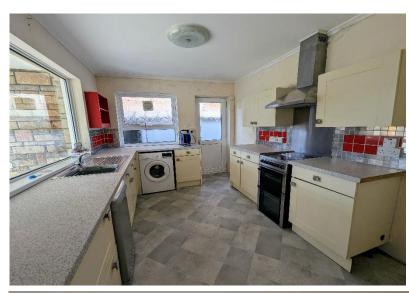

#### Hallway

Loft hatch access. Storage cupboard. Doors off to:

Breakfast/Dining Area 6' 11" x 7' 10" (2.1m x 2.4m) French doors leading to living room. Door to kitchen:

**Kitchen** 11' 6" x 12' 2" (3.5m x 3.7m) Double glazed window to rear aspect looking into living room. Double glazed door to side aspect. Double glazed window to side aspect.