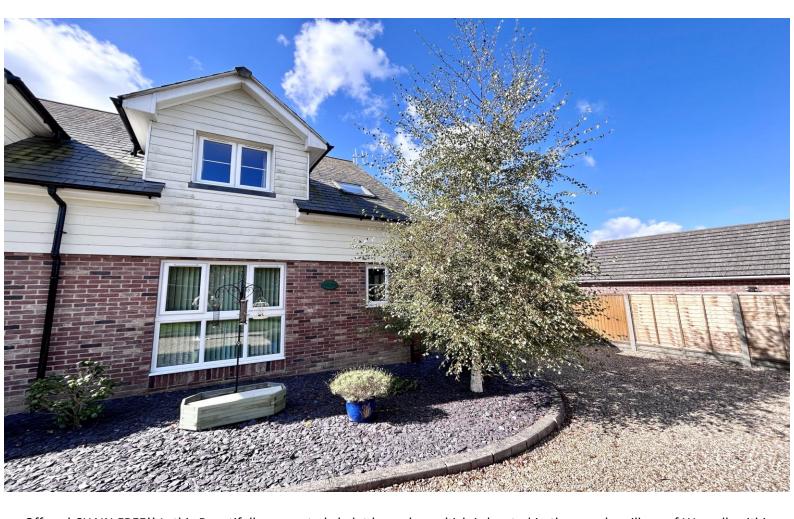

## 2 Gembrook Cottages West Street Ventnor, PO38 3BS

£299,950

Offered CHAIN FREE!! Is this Beautifully presented chalet bungalow which is located in the popular village of Wroxall, within walking distance to local shops, bus routes and countryside walks. The chalet bungalow consists of a spacious living room, modern kitchen, utility room, downstairs WC, three bedrooms and a modern family shower room. Outside offers an easily maintained garden and patio area with side access. Other benefits of the property includes a driveway for two vehicles, gas central heating & double glazing. This is a must see!!

3 BEDROOMS

SEMI-DETACHED CHALET BUNGALOW

**DRIVEWAY** 

STUNNING VIEWS

**UTILTY ROOM** 

GAS CENTRAL HEATING & DOUBLE GLAZING