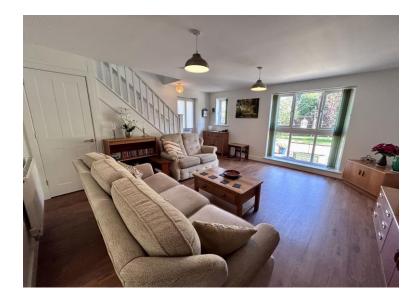

## **ROOMS**

**Living Room** 15' 5" x 17' 0" (4.7m x 5.19m) Wooden flooring. Understairs cupboard. Double glazed windows to front aspect. Radiator.

Kitchen 12' 6" x 10' 9" (3.81m x 3.28m)

Wooden flooring. Modern-fitted kitchen with matching wall base units. Integrated appliances, electric hob and oven. Double glazed french doors leading to patio area. Radiator.