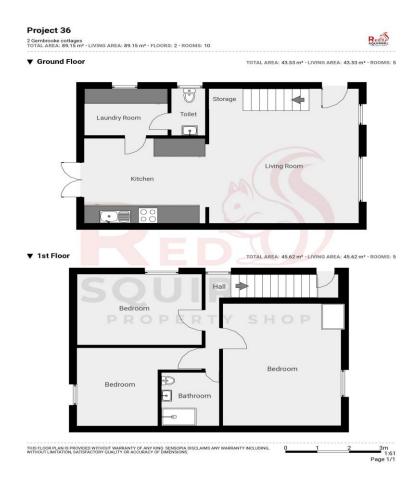

## **ROOMS**

**Living Room** 15' 5" x 17' 0" (4.7m x 5.19m) Wooden flooring. Understairs cupboard. Double glazed windows to front aspect. Radiator.

Kitchen 12' 6" x 10' 9" (3.81m x 3.28m)

Wooden flooring. Modern-fitted kitchen with matching wall base units. Integrated appliances, electric hob and oven. Double glazed french doors leading to patio area. Radiator.

**Utility room** 8' 7" x 5' 11" (2.61m x 1.80m) Wooden flooring. Cupboard and plumbing for appliances. Double glazed window to side aspect. Boiler.

## WC

## Landing

Double glazed window looking over to countryside views.

**Bedroom 1** 12' 2" x 16' 10" (3.71m x 5.12m) Carpet flooring. Double glazed window and skylight window to front aspect. Radiator.

**Bedroom 2** 12' 10" x 9' 10" (3.92m x 3m)

Carpet flooring. Double glazed window to rear aspect. Radiator.

**Bedroom 3** 12' 10" x 8' 11" (3.92m x 2.73m)

Carpet flooring. Double glazed window to side aspect.

Radiator.