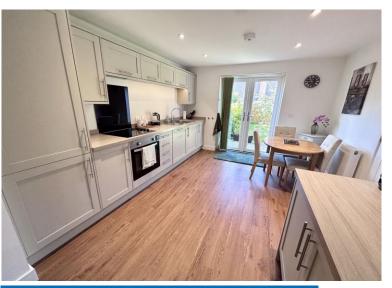

## **ROOMS**

**Living Room** 15' 5" x 17' 0" (4.7m x 5.19m) Wooden flooring. Understairs cupboard. Double glazed windows to front aspect. Radiator.

Kitchen 12' 6" x 10' 9" (3.81m x 3.28m)

Wooden flooring. Modern-fitted kitchen with matching wall base units. Integrated appliances, electric hob and oven. Double glazed french doors leading to patio area. Radiator.