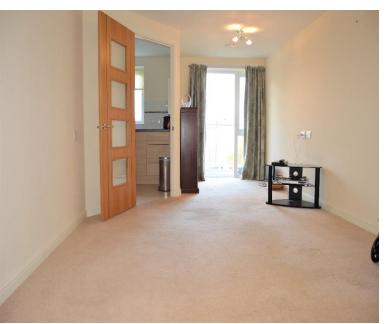

**Living/Dining Room** 23' 9" x 10' 11" (7.23m max x 3.32m max)

A large and bright living/dining room with a door into the kitchen, double glazed window and door onto the balcony.

**Kitchen** 7' 11" x 7' 6" (2.41m x 2.28m)