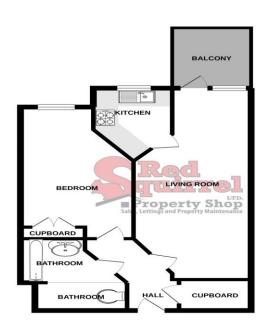

## **Entrance Hallway**

Hallway with doors into the bathroom, bedroom, lounge and storage cupboard.

**Bedroom** 13' 7" x 10' 0" (4.14m max x 3.05m max) A good sized double bedroom with built in wardrobe storage. Double glazed window.

**Living/Dining Room** 23' 9" x 10' 11" (7.23m max x 3.32m max)

A large and bright living/dining room with a door into the kitchen, double glazed window and door onto the balcony.

**Kitchen** 7' 11" x 7' 6" (2.41m x 2.28m)

A bright modern kitchen, double glazed window over the sink, integrated fridge/freezer, cooker and hob.

**Bathroom** 8' 9" x 9' 3" (2.66m max x 2.82m max) The bathroom is split, on one side is a shower wet room, on the other is a bath, basin and low level W/C.

## **Storage Cupboard**

A handy storage room which also houses the boiler.

White overy alternight has been made to ensure the accuracy of the floorplan contained here, measurements of doors, windows, rooms and any other items are approximate and no responsibility is taken for any error, emission or mis-statement. This plan is for illustrative purposes only and should be used as such by any "projection parkness." The statement of the illustrative purposes only and should be used as such by any "projection parkness." The statement of the illustrative purposes on the statement of the intervent of the int