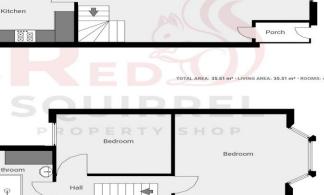

### Landing

**Bedroom 1** *11' 8" x 13' 1" (3.56m x 3.98m)* Carpet flooring. Double glazed bay window to front aspect. Radiator to side aspect.

**Bedroom 2** 12' 0" x 9' 1" (3.67m x 2.77m) Carpet flooring. Double glazed window to rear aspect. Radiator.

**Shower room**  $8' 4'' \times 7' 6'' (2.53m \times 2.28m)$ Laminate flooring. Walk-in shower with sink & WC. Double glazed frosted window to rear aspect.

the garden/courtyard. ▼ 1st Floor

Project 29

Ground Floor

OTAL AREA: 39.90 m² · LIVING AREA: 28.62 m² · R