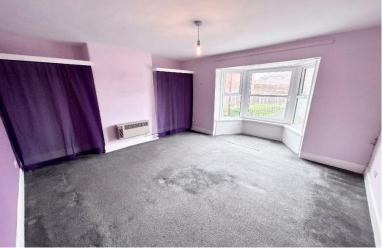

### Landing

**Bedroom 1** *11' 8" x 13' 1" (3.56m x 3.98m)* Carpet flooring. Double glazed bay window to front aspect. Radiator to side aspect.

**Bedroom 2** 12' 0" x 9' 1" (3.67m x 2.77m) Carpet flooring. Double glazed window to rear aspect. Radiator.