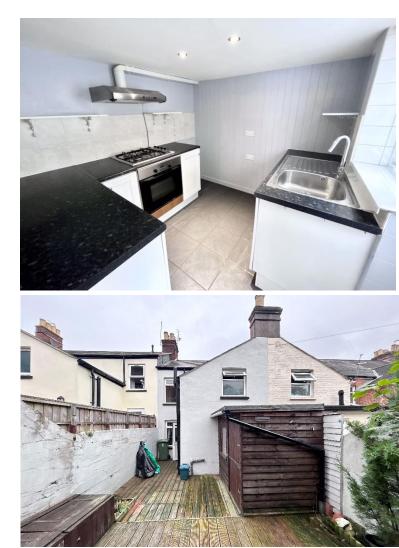

### Porch

**Living room** 24'  $3'' \times 13' 7'' (7.40m \times 4.13m)$ Wooden flooring. Two feature fireplaces to side aspect. Double glazed window to front and rear aspect.

Kitchen 10' 8" x 9' 9" (3.26m x 2.98m)

Tiled flooring. Fitted-kitchen with sink drainer, gas hob & electric oven. Double glazed window and door to side aspect leading out to the garden/courtyard.

**Shower room**  $8' 4'' \times 7' 6'' (2.53m \times 2.28m)$ Laminate flooring. Walk-in shower with sink & WC. Double glazed frosted window to rear aspect.

the garden/courtyard. ▼ 1st Floor

Project 29

Ground Floor