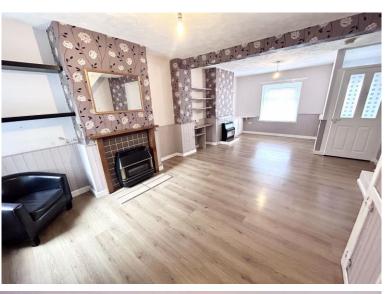

### Porch

**Living room** 24'  $3'' \times 13' 7'' (7.40m \times 4.13m)$ Wooden flooring. Two feature fireplaces to side aspect. Double glazed window to front and rear aspect.

Kitchen 10' 8" x 9' 9" (3.26m x 2.98m)

Tiled flooring. Fitted-kitchen with sink drainer, gas hob & electric oven. Double glazed window and door to side aspect leading out to the garden/courtyard.