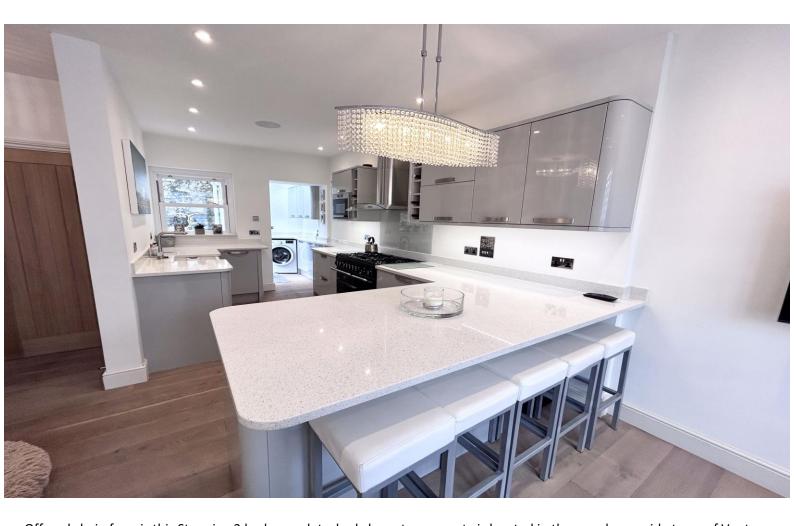

## **ROOMS**

Kitchen/Diner 22' 0" x 11' 6" (6.7m x 3.5m)

Machined wooden flooring with underfloor heating. Modern-fitted kitchen with integrated appliances, AGA range cooker & sink drainer. Double glazed triple turn and tilt windows to front aspect.