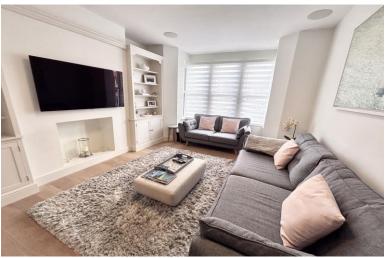

**Utility room** 7' 10" x 4' 9" (2.4m x 1.45m) Machined wooden flooring. Room for white goods.

Double glazed doors leading on to the patio.

**Living room** 14' 7" x 11' 3" (4.45m x 3.43m)

Machined wooden flooring. Feature fireplace. Double glazed bay window to the front. Double doors to rear aspect.