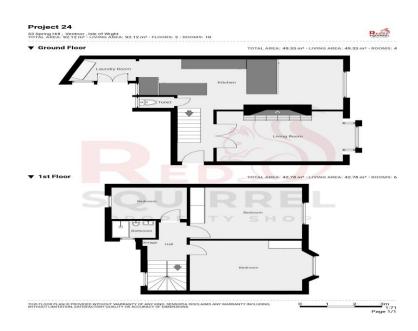

## **ROOMS**

Kitchen/Diner 22' 0" x 11' 6" (6.7m x 3.5m)

Machined wooden flooring with underfloor heating. Modern-fitted kitchen with integrated appliances, AGA range cooker & sink drainer. Double glazed triple turn and tilt windows to front aspect.

**Utility room** 7' 10" x 4' 9" (2.4m x 1.45m) Machined wooden flooring. Room for white goods.

Double glazed doors leading on to the patio.

**Living room** 14' 7" x 11' 3" (4.45m x 3.43m)

Machined wooden flooring. Feature fireplace. Double glazed bay window to the front. Double doors to rear aspect.

#### **Downstairs WC**

## **First Floor Landing**

Carpet flooring. Double glazed turn and tilt windows to rear aspect.

**Bedroom 1** 13' 11" x 11' 8" (4.24m x 3.56m)

Carpet flooring. Free standing bath. Fitted wardrobe. Double glazed turn and tilt window to front aspect.

**Bedroom 2** 11' 9" x 11' 9" (3.58m x 3.58m)

Carpet flooring. Double fitted wardrobe. Double glazed turn and tilt window to front asepect.

**Bedroom 3** 9' 9" x 7' 5" (2.97m x 2.26m)

Carpet flooring. Double glazed turn and tilt window to rear aspect.

**Shower room** 7' 0" x 3' 9" (2.13m x 1.14m) Walk-in shower. Sink basin & WC. Double glazed turn and tild window to side aspect.

### **Entrance Hallway**