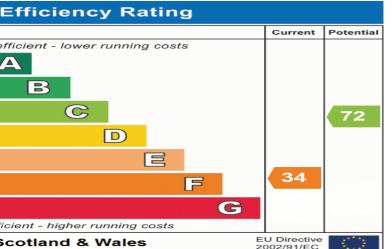

ooden flooring. Feature fireplace. Double glazed bay window to the front. Double doors to rear aspect.

#### **Downstairs WC**

## **First Floor Landing**

Carpet flooring. Double glazed turn and tilt windows to rear aspect.

**Bedroom 1** 13' 11" x 11' 8" (4.24m x 3.56m)

Carpet flooring. Free standing bath. Fitted wardrobe. Double glazed turn and tilt window to front aspect.

**Bedroom 2** 11' 9" x 11' 9" (3.58m x 3.58m)

Carpet flooring. Double fitted wardrobe. Double glazed turn and tilt window to front asepect.

**Bedroom 3** 9' 9" x 7' 5" (2.97m x 2.26m)

Carpet flooring. Double glazed turn and tilt window to rear aspect.



**Shower room** 7' 0" x 3' 9" (2.13m x 1.14m) Walk-in shower. Sink basin & WC. Double glazed turn and tild window to side aspect.

### **Entrance Hallway**