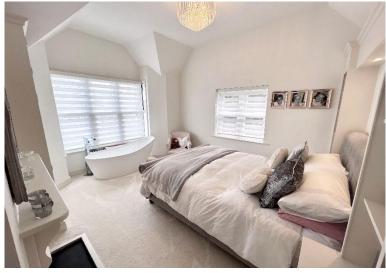

## **First Floor Landing**

Carpet flooring. Double glazed turn and tilt windows to rear aspect.

**Bedroom 1** 13' 11" x 11' 8" (4.24m x 3.56m)

Carpet flooring. Free standing bath. Fitted wardrobe. Double glazed turn and tilt window to front aspect.