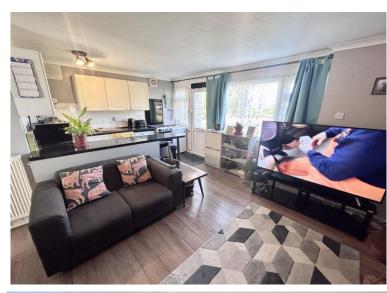

## ROOMS

Living room/Kitchen 13' 9" x 14' 3" (4.19m x 4.34m) Laminate flooring. Modern-fitted kitchen with breakfast bar, gas hob & electric oven. Double glazed window to rear aspect and radiator.

Bathroom 7' 1" x 4' 2" (2.16m x 1.27m) Laminate flooring Bath, sink & WC. Double glazed window to side aspect.