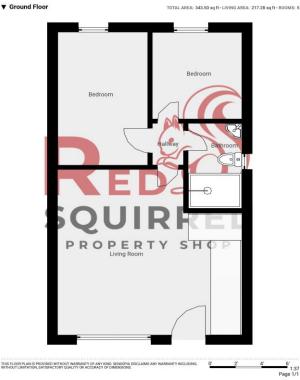

## ROOMS

Living room/Kitchen 13' 9" x 14' 3" (4.19m x 4.34m) Laminate flooring. Modern-fitted kitchen with breakfast bar, gas hob & electric oven. Double glazed window to rear aspect and radiator.

Bathroom 7' 1" x 4' 2" (2.16m x 1.27m) Laminate flooring Bath, sink & WC. Double glazed window to side aspect.

Bedroom 1 11' 1" x 6' 11" (3.38m x 2.11m) Laminate flooring. Double glazed window to front aspect. Radiator.

Bedroom 2 7' 2" x 6' 11" (2.18m x 2.11m) Laminate flooring. Double glazed window to front aspect. Radiator.