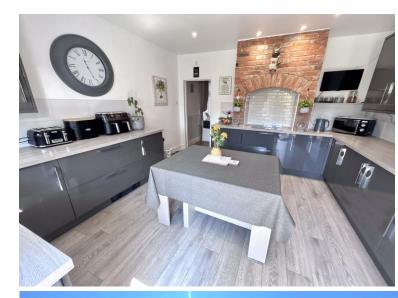

**Kitchen** 18' 4" x 13' 9" (5.58m x 4.19m)

LVT wood effect flooring. Modern-fitted kitchen with integrated appliances. Electric hob & double oven. Sink drainer. Double glazed window to rear aspect. Heating & cold fan built-in to plinth. French doors to rear aspect leading on to the garden.