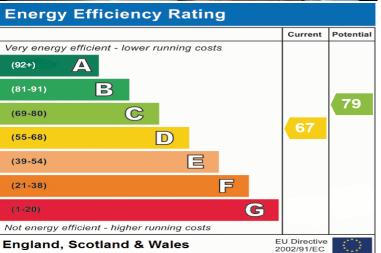

8" (3.15m x 4.16m) Wooden flooring. Double glazed window to side aspect. Radiator.

**Kitchen** 18' 4" x 13' 9" (5.58m x 4.19m)

LVT wood effect flooring. Modern-fitted kitchen with integrated appliances. Electric hob & double oven. Sink drainer. Double glazed window to rear aspect. Heating & cold fan built-in to plinth. French doors to rear aspect leading on to the garden.

## **First Floor Landing**

**Bedroom 1** 13' 7" x 15' 1" (4.14m x 4.59m) Carpet flooring. Built-in wardrobe. Double glazed window to front aspect. Radiator.

**Bedroom 2** 13' 4" x 11' 0" (4.06m x 3.35m) Carpet flooring. Built-in wardrobe. Double glazed window to side aspect. Radiator.

**Bedroom 3** 13' 5" x 10' 11" (4.09m x 3.32m) Carpet flooring. Built-in wardrobe. Double glazed window to rear aspect. Radiator.







TOTAL AREA: 652.39 sq ft · LIVING AREA: 511.31 sq ft · ROOMS: 5

**Shower Room** 8' 1" x 6' 1" (2.46m x 1.85m) LVT Wood effect flooring. Walk-in shower, sink basin & WC. Double glazed window to rear aspect. Radiator.

### **Utility room**

▼ Ground Floor

Fitted Plumbing & Electrics for appliances.