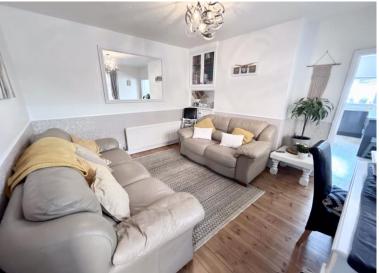

#### **Entrance Hall**

**Living Room** 12' 4" x 13' 8" (3.76m x 4.16m) Wooden flooring. Log burner to side aspect. Double glazed bay window to front aspect. Radiator.

**Dining Room** 10' 4" x 13' 8" (3.15m x 4.16m) Wooden flooring. Double glazed window to side aspect. Radiator.