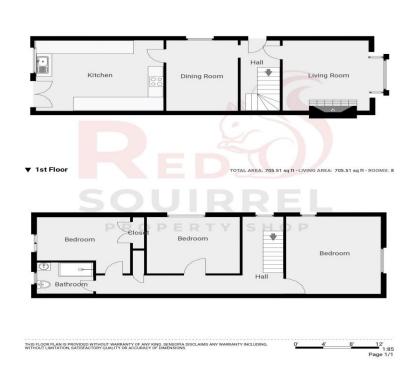

#### **ROOMS**

#### **Entrance Hall**

**Living Room** 12' 4" x 13' 8" (3.76m x 4.16m) Wooden flooring. Log burner to side aspect. Double glazed bay window to front aspect. Radiator.

**Dining Room** 10' 4" x 13' 8" (3.15m x 4.16m) Wooden flooring. Double glazed window to side aspect. Radiator.

**Kitchen** 18' 4" x 13' 9" (5.58m x 4.19m)

LVT wood effect flooring. Modern-fitted kitchen with integrated appliances. Electric hob & double oven. Sink drainer. Double glazed window to rear aspect. Heating & cold fan built-in to plinth. French doors to rear aspect leading on to the garden.

## **First Floor Landing**

**Bedroom 1** 13' 7" x 15' 1" (4.14m x 4.59m) Carpet flooring. Built-in wardrobe. Double glazed window to front aspect. Radiator.

**Bedroom 2** 13' 4" x 11' 0" (4.06m x 3.35m) Carpet flooring. Built-in wardrobe. Double glazed window to side aspect. Radiator.

**Bedroom 3** 13' 5" x 10' 11" (4.09m x 3.32m) Carpet flooring. Built-in wardrobe. Double glazed window to rear aspect. Radiator.

TOTAL AREA: 652.39 sq ft · LIVING AREA: 511.31 sq ft · ROOMS: 5

**Shower Room** 8' 1" x 6' 1" (2.46m x 1.85m) LVT Wood effect flooring. Walk-in shower, sink basin & WC. Double glazed window to rear aspect. Radiator.

### **Utility room**

▼ Ground Floor

Fitted Plumbing & Electrics for appliances.