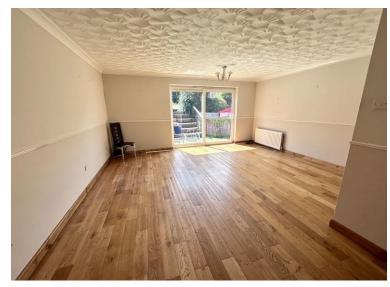

## **Entrance Hall**

Kitchen 8' 1" x 8' 8" (2.46m x 2.64m)

Laminate flooring. Modern-fitted kitchen with matching wall base units. Sink drainer. Double glazed window to front aspect.

**Lounge/Diner** 11' 6" x 16' 3" (3.50m x 4.95m) Wooden flooring. Double glazed sliding door to rear aspect leading on to the garden. Radiator.