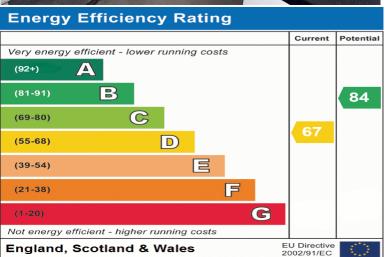

2.64m)

Laminate flooring. Modern-fitted kitchen with matching wall base units. Sink drainer. Double glazed window to front aspect.

**Lounge/Diner** 11' 6" x 16' 3" (3.50m x 4.95m) Wooden flooring. Double glazed sliding door to rear aspect leading on to the garden. Radiator.

## Landing

**Bedroom 1** 12' 10" x 9' 3" (3.91m x 2.82m) Carpet flooring. Built-in wardrobe. Double glazed window to rear aspect.

**Bedroom 2** 10' 3" x 8' 8" (3.12m x 2.64m) Carpet flooring. Built-in wardrobe. Double glazed window to front aspect. Radiator.

Bedroom 3 8' 9" x 6' 2" (2.66m x 1.88m) Carpet flooring. Double glazed window to rear aspect. Radiator.

Bathroom 6' 8" x 6' 0" (2.03m x 1.83m) Laminate flooring. Fitted-bath with over head shower, sink & WC. Double glazed frosted window to front aspect.