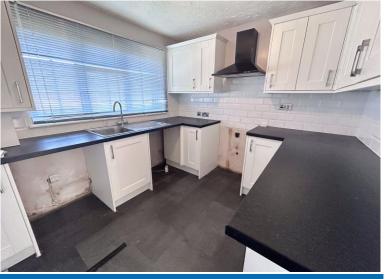

## **Entrance Hall**

Kitchen 8' 1" x 8' 8" (2.46m x 2.64m)

Laminate flooring. Modern-fitted kitchen with matching wall base units. Sink drainer. Double glazed window to front aspect.

**Lounge/Diner** 11' 6" x 16' 3" (3.50m x 4.95m) Wooden flooring. Double glazed sliding door to rear aspect leading on to the garden. Radiator.