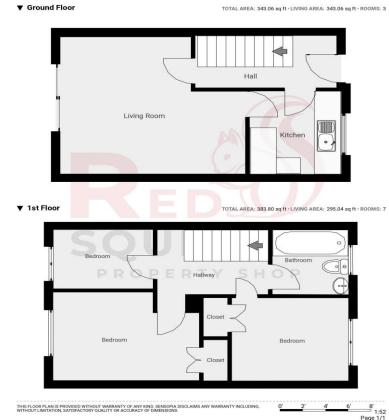

## **Entrance Hall**

Kitchen 8' 1" x 8' 8" (2.46m x 2.64m)

Laminate flooring. Modern-fitted kitchen with matching wall base units. Sink drainer. Double glazed window to front aspect.

**Lounge/Diner** 11' 6" x 16' 3" (3.50m x 4.95m) Wooden flooring. Double glazed sliding door to rear aspect leading on to the garden. Radiator.

## Landing

**Bedroom 1** 12' 10" x 9' 3" (3.91m x 2.82m) Carpet flooring. Built-in wardrobe. Double glazed window to rear aspect.

**Bedroom 2** 10' 3" x 8' 8" (3.12m x 2.64m) Carpet flooring. Built-in wardrobe. Double glazed window to front aspect. Radiator.

Bedroom 3 8' 9" x 6' 2" (2.66m x 1.88m) Carpet flooring. Double glazed window to rear aspect. Radiator.

Bathroom 6' 8" x 6' 0" (2.03m x 1.83m) Laminate flooring. Fitted-bath with over head shower, sink & WC. Double glazed frosted window to front aspect.