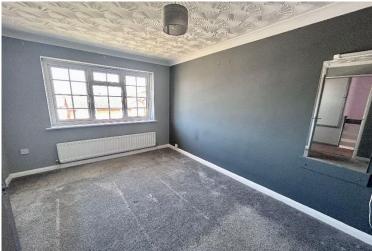

## Landing

**Bedroom 1** 12' 10" x 9' 3" (3.91m x 2.82m) Carpet flooring. Built-in wardrobe. Double glazed window to rear aspect.

**Bedroom 2** 10' 3" x 8' 8" (3.12m x 2.64m) Carpet flooring. Built-in wardrobe. Double glazed window to front aspect. Radiator.