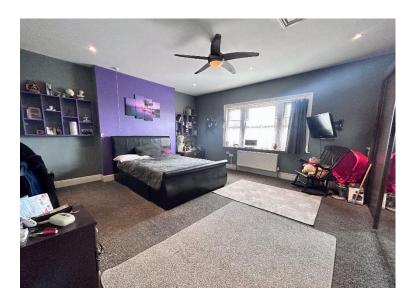

**Bedroom 1** 10' 4" x 12' 1" (3.15m x 3.68m) Carpet flooring. Double glazed window to front aspect. Radiator.

**Bedroom 2** 14' 11" x 11' 1" (4.54m x 3.38m)

Carpet flooring. Double glazed window to rear aspect. Radiator.