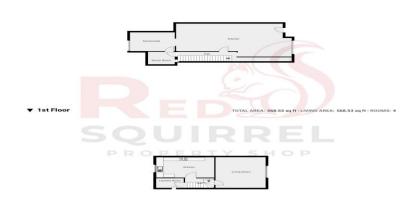

**COMMERCIAL & RESIDENTIAL** 

3 BEDROOM APARTMENT ABOVE SHOP

CLOSE TO TOWN CENTRE & BEACH

PROFITABLE FISH & CHIP SHOP

PERFECT BUSINESS OPPORTUNITY

DOUBLE GLAZING & GAS CENTRAL HEATING

**Kitchen/waiting room** 32' 6" x 15' 9" (9.90m x 4.80m)

**Washing up room** 8' 2" x 7' 2" (2.49m x 2.18m)

**Preparation room** 13' 8" x 10' 9" (4.16m x 3.27m)

Landing

**Living room** 15' 3" x 17' 7" (4.64m x 5.36m)

Double glazed bay window to front aspect. Fireplace. Radiator.

**Kitchen** 17' 9" x 11' 8" (5.41m x 3.55m) Laminate flooring. Double glazed window to rear aspect. Fitted-kitchen with matching wall base units. Double gas hob & electric oven. Room for white goods.

**Utility room** 8' 5" x 5' 6" (2.56m x 1.68m)

**Bedroom 1** 10' 4" x 12' 1" (3.15m x 3.68m) Carpet flooring. Double glazed window to front aspect. Radiator.

**Bedroom 2** 14' 11" x 11' 1" (4.54m x 3.38m)

Carpet flooring. Double glazed window to rear aspect. Radiator.

Bathroom 6' 6" x 7' 5" (1.98m x 2.26m)

Tiled flooring. Fitted-bath with over head shower. Sink & WC. Double glazed window to side aspect.