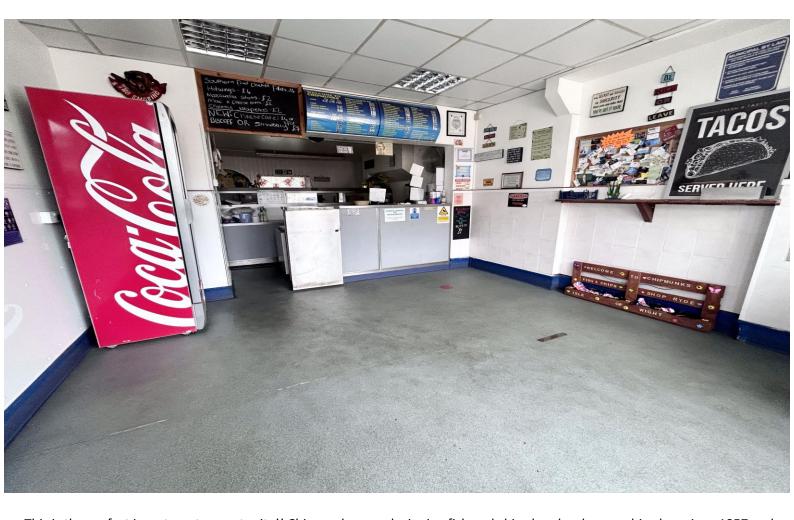

**COMMERCIAL & RESIDENTIAL** 

3 BEDROOM APARTMENT ABOVE SHOP

CLOSE TO TOWN CENTRE & BEACH

PROFITABLE FISH & CHIP SHOP

PERFECT BUSINESS OPPORTUNITY

DOUBLE GLAZING & GAS CENTRAL HEATING

**Kitchen/waiting room** 32' 6" x 15' 9" (9.90m x 4.80m)