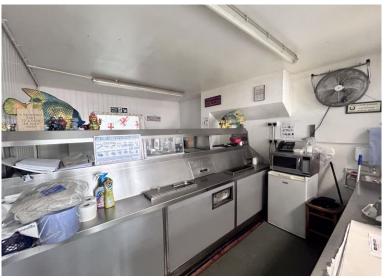

**Washing up room** 8' 2" x 7' 2" (2.49m x 2.18m)

**Preparation room** 13' 8" x 10' 9" (4.16m x 3.27m)

Landing

**Living room** 15' 3" x 17' 7" (4.64m x 5.36m)

Double glazed bay window to front aspect. Fireplace. Radiator.