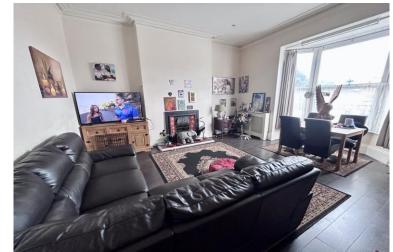

**Washing up room** 8' 2" x 7' 2" (2.49m x 2.18m)

**Preparation room** 13' 8" x 10' 9" (4.16m x 3.27m)

Landing

**Living room** 15' 3" x 17' 7" (4.64m x 5.36m)

Double glazed bay window to front aspect. Fireplace. Radiator.