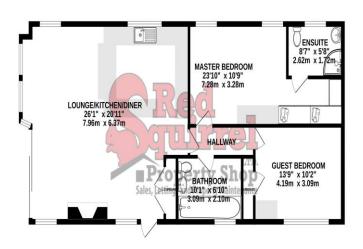

## **GROUND FLOOR**

## Lounge/Kitchen/Diner

Large and bright open plan living area with modern fixtures and fittings including ceiling fitted bluetooth speakers. Access to private decking area through the double glazed sliding double doors. Illuminated fire surround with electric fireplace. Built in coat cupboard upon entering the front door. Kitchen has fitted base and wall units with built in microwave and gas oven.

#### Hallway

Leading to main bathroom and both bedrooms.

#### Master bedroom

Good sized master bedroom with built in wardrobes, vanity unit and en-suite.

## **En-suite**

Compact en-suite with corner shower, WC, wash hand basin and gas central heated towel rowel.

#### **Guest Bedroom**

Double bedroom with loft style storage space, walk in wardrobe and built in vanity unity.

### **Bathroom**

Modern bathroom suite compromising of shower over bath, WC and vanity sink.