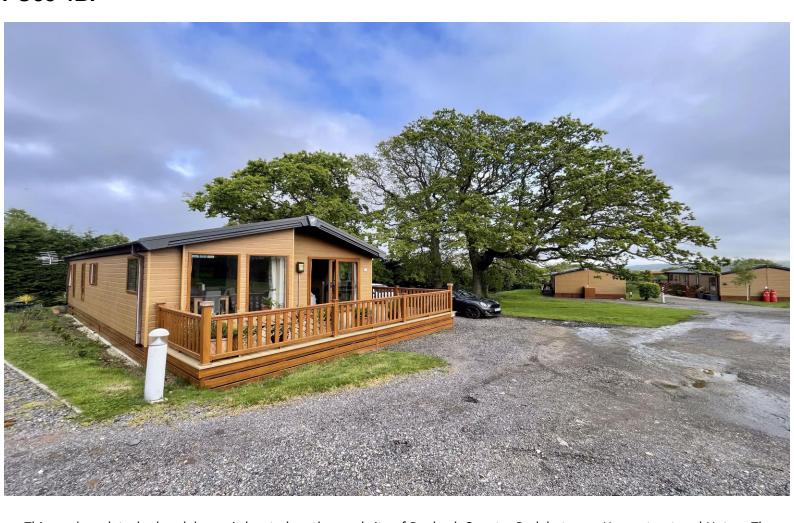

# North 14, Roebeck Country Park Carters Road Ryde, PO33 4BP

£105,000

This modern detached park home is located on the rural site of Roebeck Country Park between Havenstreet and Upton. The property is set on a corner plot has modern lighting and styling throughout, it comprises of a large open plan kitchen/lounge/diner with access to private decking area, modern bathroom and 2 double bedrooms with the master benefitting from an en-suite. Outside you have wrap around decking, large communal green area to the side and private driveway for 2/3 cars.

#### **Outside**

private wrap around decking, gravelled driveway and small patio area towards the rear. Lawned areas around the park are communal.

whits deeply attemprise been index to elisate the accuracy of the toroptan contained other, inclusivered or doors, including, notest and my option tentials are approximate and no expossible; is least for any error omission or mis-statement. This plan is for illustrative purposes only and should be used as such by any prospective purchaser. The services, species and applicates obtain have not been tested and no guarante as to their operability or efficiency can be glower.