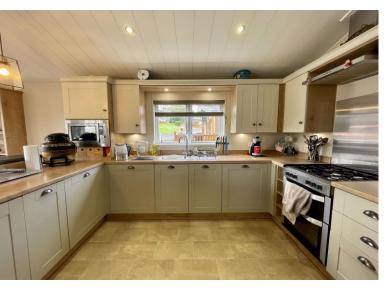

## Lounge/Kitchen/Diner

Large and bright open plan living area with modern fixtures and fittings including ceiling fitted bluetooth speakers. Access to private decking area through the double glazed sliding double doors. Illuminated fire surround with electric fireplace. Built in coat cupboard upon entering the front door. Kitchen has fitted base and wall units with built in microwave and gas oven.