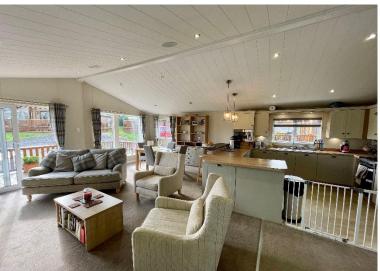

## Lounge/Kitchen/Diner

Large and bright open plan living area with modern fixtures and fittings including ceiling fitted bluetooth speakers. Access to private decking area through the double glazed sliding double doors. Illuminated fire surround with electric fireplace. Built in coat cupboard upon entering the front door. Kitchen has fitted base and wall units with built in microwave and gas oven.