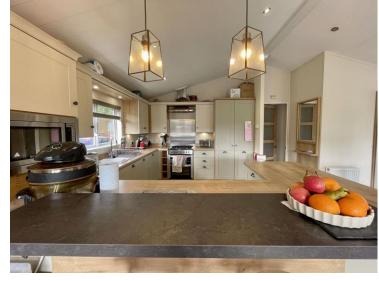

## Lounge/Kitchen/Diner

Large and bright open plan living area with modern fixtures and fittings including ceiling fitted bluetooth speakers. Access to private decking area through the double glazed sliding double doors. Illuminated fire surround with electric fireplace. Built in coat cupboard upon entering the front door. Kitchen has fitted base and wall units with built in microwave and gas oven.